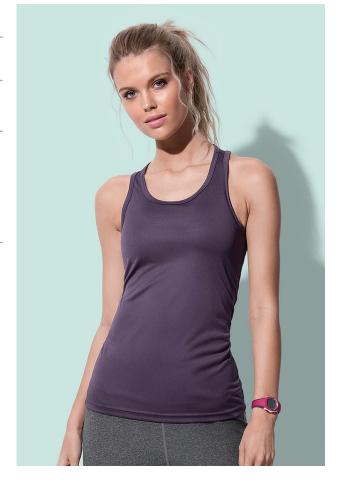

## **SPORTS TOP**

Sleeveless shirt for women

100% ACTIVE-DRY° polyester; interlock

S-XL  $\mid$  140 g/m²  $\mid$  Body Fit  $\mid$  24 / carton

## Special features

ACTIVE-DRY°: quick-drying, moisture-wicking and breathable material, smooth and sleek fabric, racerback, small reflecting ACTIVE-DRY° logo on the back, neck drop and armholes with binding, side seams, small size label in the collar, care label in the side seam, washable at 40°C