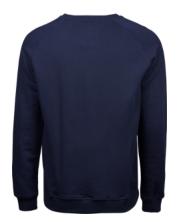

## Style 5400

This vintage-inspired crew neck sweat is made in the best 100% cotton quality. It is unbrushed with elastane in cuff and hem. Wear it with a dress shirt for work, or combine it with one of our high quality tees – this sweat is fit for any occasion.

## SPECIFICATIONS

Navy

Loose fashion fit // Raglan sleeves // 2x2 rib with elastane // Unbrushed // Long fiber Egyptian cotton // Enzyme wash

| Â | 32 |
|---|----|
|   |    |

320 gsm

100% ringspun combed cotton. Heather: 80% cotton/20% polyest