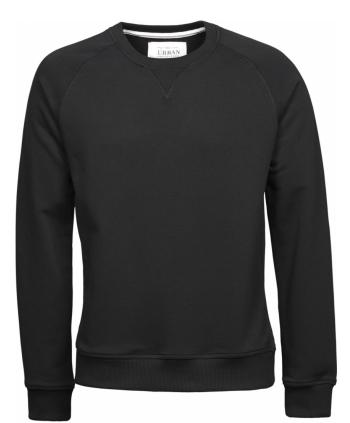

## Style 5400

This vintage-inspired crew neck sweat is made in the best 100% cotton quality. It is unbrushed with elastane in cuff and hem. Wear it with a dress shirt for work, or combine it with one of our high quality tees – this sweat is fit for any occasion.

## SPECIFICATIONS

Navy

Loose fashion fit // Raglan sleeves // 2x2 rib with elastane // Unbrushed // Long fiber Egyptian cotton // Enzyme wash

| Â | 32 |
|---|----|
|   |    |

320 gsm

100% ringspun combed cotton. Heather: 80% cotton/20% polyest