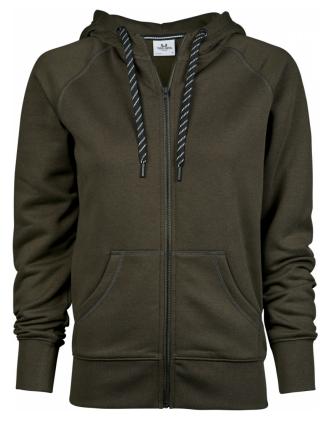

## WOMENS FASHION FULL ZIP HOOD

*Style 5436* 

A full-zipped fashion hoodie with a shaped fit. The contrast strings and neckband add a stylish touch to the hoodie, which features elastic cuffs and waistband.

Navy

Double stitched // Double dyed // Elastane in all ribs for better stability // 3 thread fabric for smooth surface // Brushed inside // Long fiber egyptian cotton

<u></u> 3

310-320 gsm

70% ringspun cotton-30% polyester