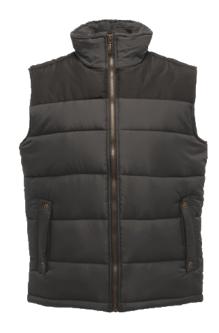

## **Product Specifications Sheet**

TRA806 Altoona Bodywarmer

**Fabric Information** 

Quilted water repellent polyester micro

poplin

High pile fleece collar lining Thermo-Guard insulation Polyester taffeta lining

Self fabric shoulder overlay for strength Concealed internal side seam zipped embroidery access 2 lower pockets

MENS Sizes S-XXXL (EU 48-62)

**Carton Quantity** 

12

Country of Origin

China

**Commodity Code** 

62019300

Colours PANTONE

1. Black 800 19-4008TCX

2. Seal Grey/Black 087 19-4104TCX/19-4008TCX

3. Navy 540 19-3923TCX

|       | S    | М    | L   | XL  | XXL  | XXXL |
|-------|------|------|-----|-----|------|------|
| CHEST | 108  | 116  | 124 | 132 | 142  | 150  |
| CBL   | 68.5 | 68.5 | 71  | 71  | 73.5 | 73.5 |