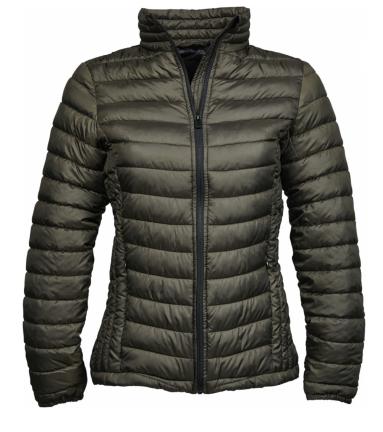

## WOMENS ZEPELIN JACKET

*Style 9631* 

Our bestselling lightweight, shaped padded jacket has a unique design and is made from high-quality materials. It features an adjustable hem, elastic cuffs, two side pockets, and an inner pocket.

## **SPECIFICATIONS**

Dark Olive

S

Space Grey

Black

Deep Navy

2 large front pockets // Inner pocket // Quality zippers // Elastic cuffs // Fashion fit // Prepared for embroidery // Water repellent

100% polyester 300T-100% polyester padding and lining