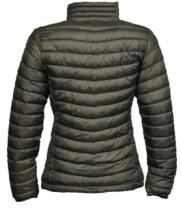

## WOMENS ZEPELIN JACKET

*Style 9631* 

Our bestselling lightweight, shaped padded jacket has a unique design and is made from high-quality materials. It features an adjustable hem, elastic cuffs, two side pockets, and an inner pocket.

## **SPECIFICATIONS**

Dark Olive

S

Space Grey

Black

Deep Navy

2 large front pockets // Inner pocket // Quality zippers // Elastic cuffs // Fashion fit // Prepared for embroidery // Water repellent

100% polyester 300T-100% polyester padding and lining