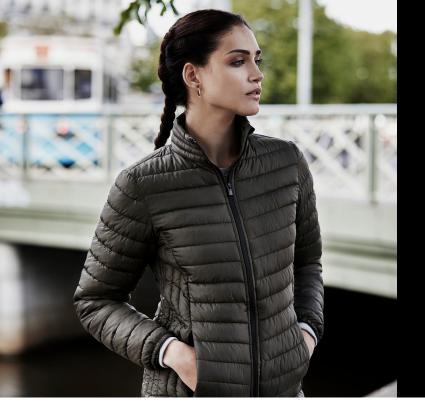

## WOMENS ZEPELIN JACKET

*Style 9631* 

Our bestselling lightweight, shaped padded jacket has a unique design and is made from high-quality materials. It features an adjustable hem, elastic cuffs, two side pockets, and an inner pocket.

## **SPECIFICATIONS**

Dark Olive

S

Space Grey

Black

Deep Navy

2 large front pockets // Inner pocket // Quality zippers // Elastic cuffs // Fashion fit // Prepared for embroidery // Water repellent

100% polyester 300T-100% polyester padding and lining