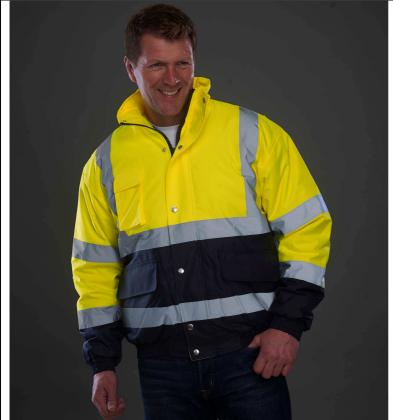

## HVP218 – YOKO Hi Vis Two-Tone Bomber Jacket

- Conforms to EN471 Class 3 & EN343 against foul weather;
- Waterproof Oxford PU coated Polyester outer fabric;
- The Navy contrast helps to provide a corporate image whilst disguising dirt around the hem and cuff areas;
- Quilted Nylon lining with Polyester wadding;
- Heavy duty zip front with studded storm flap;
- Navy elastication at cuffs and hem;
- 2 outer pockets with storm flaps;
- Inside breast pocket;
- Concealed Velcro in hood with drawcord;
- Fully stitched and taped seams to ensure 100% waterproof;