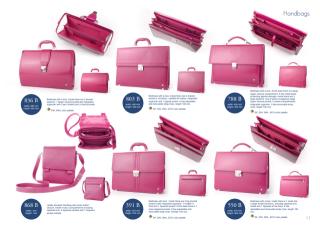

· DF. DW. DVM. once another

🔶 DF, DW, DWL, ECO color paintie

· DE THE DAY STOLEN

Instructure with support closure. To sole there are 3 ivided sections and 1 separated pocket in form. There is integrated organizer with 2 pen holders, soble phone holder and places for cards.

🗢 DF, DW, DWL, ECO color paintin

Briefpase with Spper closure. Inside there are 3 divided sectors, and 2 other Spped pockets in four. There is integrated organizer with 2 perholders, incode phone holder and places for meth.

. DF. DW. DWL. ECO astor salette

ecose with a secone lock treade there are a idea sectore, including possid for laptop, 1 ped packet and integrated organizer for mobile one and a pocket for email terms. It has lutidate and removable strate-tread, length 120

. DF. DW. DWL. ECO color assets

839 B alem: 411 mm teaget 320 mm Rieflase with a lock mode there are 2 divide sections, including 1 pocket for laptop, 1 Jipped pocket and 3 pen-ficiders, 2 mobile phone holders. Moreover there is 1 Jipped pocket satisfies.