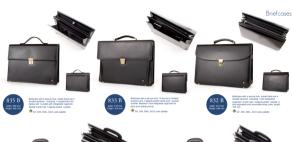

Briefcases

Rieflass with a lock, inside their are 6 divided sections including 1 sipped pocket and integrated inganizer. Narvoowi their are 2 small pockets for documents inside and 1 sipped pocket at the

. ECO salut palette

Bioficase with a lock, it has 5 compartments including 1 zippened, place for noticolos, 1 other pocket, mobile phone tolder and 3 per holders. It also has compartment and tig zippened packet outside, illesides it has possibility to set system

. DF. DW. DWL. ECO color assets

839 B alem: 411 mm teaget 320 mm Rieflase with a lock mode there are 2 divide sections, including 1 pocket for laptop, 1 Jipped pocket and 3 pen-ficiders, 2 mobile phone holders. Moreover there is 1 Jipped pocket satisfies.