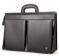

. DF. DW. DWL. ECO astor salette

ecose with a secone lock treade there are a idea sectore, including possid for laptop, 1 ped packet and integrated organizer for mobile one and a pocket for email terms. It has lutidate and removable strate-tread, length 120

. DF. DW. DWL. ECO color assets

839 B alem: 411 mm teaget 320 mm Rieflase with a lock mode there are 2 divide sections, including 1 pocket for laptop, 1 Jipped pocket and 3 pen-ficiders, 2 mobile phone holders. Moreover there is 1 Jipped pocket satisfies.