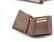

## Men Wallets

009 M with: 10 nm hapte 131 nm

Vallet with 1 bit compartment, 2 pockets, 1 tippend pocket, 2 K2 windows and places for 6

🔶 Dif unite paintin

012 M with: 16 mm hept: 131 mm Waltet with 2 bill compartments, 2 pockets, 1 2ppend pocket, 3 ID windows and places for 8

. OF asiar palette

019 M

Volater with 2 bit compartments, 2 pockets, 1 zippered pocket, 3 Kb windows and places for 5 cards. Of color paterts

Waller with 1 bit compartment, 4 pockets, 3 ID windows and paces for 7 carbs, it also has removable documents hotder.