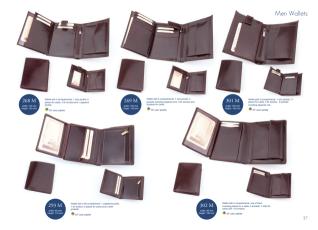

## Men Wallets

# Men Wallets

🔶 DF salar palette

🔶 Dif ockur palette

Warlet with 2 bit compartments, 2 pockets, 3 ED withdows and places for 11 canits. 🔶 DF solor palette

Wallet with 2 bill compartments, 2 pockets, 1 20pered pocket, 2 ID windows and palces for 9

A re color paints

Wallet with 2 bill compartments, 2 pockets, 1 2004mid acoket, 3 ID windows and patient for 8 🔶 mil color palette

## Men Wallets

009 M with: 10 nm hapte 131 nm

Vallet with 1 bit compartment, 2 pockets, 1 tippend pocket, 2 K2 windows and places for 6

🔶 Dif unite paintin

012 M with: 16 mm hept: 131 mm Waltet with 2 bill compartments, 2 pockets, 1 2ppend pocket, 3 ID windows and places for 8

. OF asiar palette

019 M

Volater with 2 bit compartments, 2 pockets, 1 zippered pocket, 3 Kb windows and places for 5 cards. Of color paterts

Waller with 1 bit compartment, 4 pockets, 3 ID windows and paces for 7 carbs, it also has removable documents hotder.

Wallet with 2 bill compartments, 3 pockets, 2 ID windows and places for 10 cards.

wallet with 2 bill compartments, 4 pockets, 1 pippenel pocket, 2 KJ windows and places for 3

🔶 DF saler palette

🔶 DF sulor palette

Wallet with 1 bill compartment, 4 pockets, 1 ID

43

Men Wallets

Wallet with 2 bill compartments, 3 pockets, 1 appened pocket and places for 17 cards.

🔶 DF solor palette

241 M

alet with 2 bill compartments, 3 packets, 1 E show and places for 14 cards.

🔶 DF color palette

Wallet with 2 bit compartments, 1 Jippered compartment, 2 pockets, 3 D windows and places for 2 cards.

🔶 DF color palette