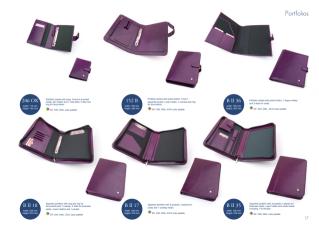

ket for email terms. It has lutidate and removable strate-tread, length 120

. DF. DW. DWL. ECO color assets

839 B alem: 411 mm teaget 320 mm Rieflase with a lock mode there are 2 divide sections, including 1 pocket for laptop, 1 Jipped pocket and 3 pen-ficiders, 2 mobile phone holders. Moreover there is 1 Jipped pocket satisfies.

. CF, DW, DWL, ECO usky palette









DF. DW. DWL. ECO color asimtly





## Briefcases







Brieflass with a secure lock and metal study. pocket for taplog and 1 zipper chosure pocket. Monover there is integrated organizer. It also has advatable and removable strap rines, length





🔶 DF. DW. DWL. SCO Lots: paints







🗢 D.F. DIN, DWL, ECO color palette





. OF. DW. DWL. ECO calor palette













· DE THE THE STOLENESS CHARGE

























































The only limit is Your imagination









## Men Wallets



# Men Wallets





🔶 DF salar palette













🔶 Dif ockur palette



Warlet with 2 bit compartments, 2 pockets, 3 ED withdows and places for 11 canits. 🔶 DF solor palette





Wallet with 2 bill compartments, 2 pockets, 1 20pered pocket, 2 ID windows and palces for 9

A re color paints









Wallet with 2 bill compartments, 2 pockets, 1 2004mid acoket, 3 ID windows and patient for 8 🔶 mil color palette

## Men Wallets



009 M with: 10 nm hapte 131 nm

Vallet with 1 bit compartment, 2 pockets, 1 tippend pocket, 2 K2 windows and places for 6

🔶 Dif unite paintin





012 M with: 16 mm hept: 131 mm Waltet with 2 bill compartments, 2 pockets, 1 2ppend pocket, 3 ID windows and places for