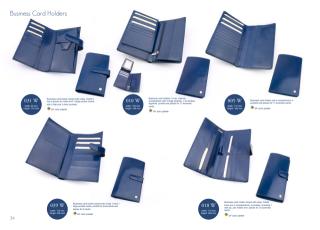

## Men Wallets

# Men Wallets

🔶 DF salar palette

🔶 Dif ockur palette

Warlet with 2 bit compartments, 2 pockets, 3 ED withdows and places for 11 canits. 🔶 DF solor palette

Wallet with 2 bill compartments, 2 pockets, 1 20pered pocket, 2 ID windows and palces for 9

A re color paints

Wallet with 2 bill compartments, 2 pockets, 1 2004mid acoket, 3 ID windows and patient for 8 🔶 mil color palette

## Men Wallets

009 M with: 10 nm hapte 131 nm

Vallet with 1 bit compartment, 2 pockets, 1 tippend pocket, 2 K2 windows and places for 6

🔶 Dif unite paintin

012 M with: 16 mm hept: 131 mm Waltet with 2 bill compartments, 2 pockets, 1 2ppend pocket, 3 ID windows and places for 8

. OF asiar palette

019 M

Volater with 2 bit compartments, 2 pockets, 1 zippered pocket, 3 Kb windows and places for 5 cards. Of color paterts

Waller with 1 bit compartment, 4 pockets, 3 ID windows and paces for 7 carbs, it also has removable documents hotder.

Wallet with 2 bill compartments, 3 pockets, 2 ID windows and places for 10 cards.

wallet with 2 bill compartments, 4 pockets, 1 pippenel pocket, 2 KJ windows and places for 3

🔶 DF saler palette

🔶 DF sulor palette

Wallet with 1 bill compartment, 4 pockets, 1 ID

43

Men Wallets

Wallet with 2 bill compartments, 3 pockets, 1 appened pocket and places for 17 cards.

🔶 DF solor palette

241 M

alet with 2 bill compartments, 3 packets, 1 E show and places for 14 cards.

🔶 DF color palette

Wallet with 2 bit compartments, 1 Jippered compartment, 2 pockets, 3 D windows and places for 2 cards.

🔶 DF color palette