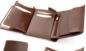

Wallet with 2 bill compartments, 3 pockets, 2 ID windows and places for 10 cards.

wallet with 2 bill compartments, 4 pockets, 1 pippenel pocket, 2 KJ windows and places for 3

🔶 DF saler palette

🔶 DF sulor palette

Wallet with 1 bill compartment, 4 pockets, 1 ID

43

Men Wallets

Wallet with 2 bill compartments, 3 pockets, 1 appened pocket and places for 17 cards.

🔶 DF solor palette

241 M

alet with 2 bill compartments, 3 packets, 1 E show and places for 14 cards.