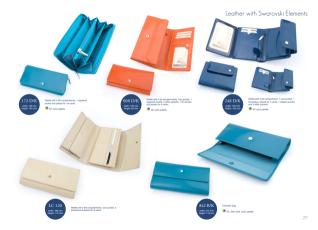

## Women Wallets



















Women walket with 3 bit compartments, 1 zipped pocket, 2 other pockets and places for 5 cards. tradet with a 10 Protect System.

🔶 DF color salette



Men water with 2 bit compartments, 3 pockets, 1 poped pocket and places for 2 cards. Water with 🔶 mil color palette



# Choose Your color



## Accessories





















## Accessories









Leather case for glasses closed with snap. 🔶 DF. DW. DWL. color palette



Leather case for glasses dosed with stap. . DIF, DW, DWL color palette Evenen DF, DH, DHL color palete





Mobile phone holder. 🔶 DF., DW, DVAL color palette



Mathia shore bolder closed with a



OF. DW. DWL color paters

Lipsticks holder with small minure inside. . DF . DW, DWL. color palette

















# Key Holders







# Leather with Swarovski Elements













# m!ogusto





# Mio Gusto



#### Mio Gusto



87

Notes

www.leather-dreams.com