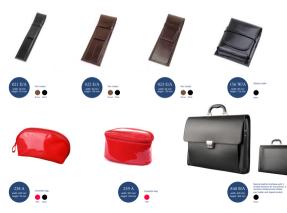

Briefcases

Rieflass with a lock, inside their are 6 divided sections including 1 sipped pocket and integrated inganizer. Narvoowi their are 2 small pockets for documents inside and 1 sipped pocket at the

. ECO salut palette

Bioficase with a lock, it has 5 compartments including 1 zippened, place for noticolos, 1 other pocket, mobile phone tolder and 3 per holders. It also has compartment and tig zippened packet outside, illesides it has possibility to set system

· DF. DW. DVM. once another

🔶 DF, DW, DWL, ECO color paintie

· DE THE DAY STOLEN

Instructure with support closure. To sole there are 3 ivided sections and 1 separated pocket in form. There is integrated organizer with 2 pen holders, soble phone holder and places for cards.

🗢 DF, DW, DWL, ECO color paintin

Briefpase with Spper closure. Inside there are 3 divided sectors, and 2 other Spped pockets in four. There is integrated organizer with 2 perholders, incode phone holder and places for meth.

. DF. DW. DWL. ECO astor salette

ecose with a secone lock treade there are a idea sectore, including possid for laptop, 1 ped packet and integrated organizer for mobile one and a pocket for email terms. It has lutidate and removable strate-tread, length 120

. DF. DW. DWL. ECO color assets

839 B alem: 411 mm teaget 320 mm Rieflase with a lock mode there are 2 divide sections, including 1 pocket for laptop, 1 Jipped pocket and 3 pen-ficiders, 2 mobile phone holders. Moreover there is 1 Jipped pocket satisfies.

## Briefcases

Brieflass with a secure lock and metal study. pocket for taplog and 1 zipper chosure pocket. Monover there is integrated organizer. It also has advatable and removable strap rines, length