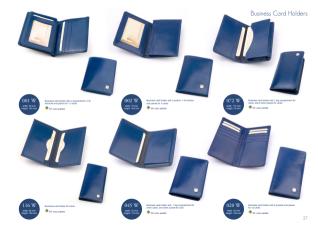

It has lutidate and removable strate-tread, length 120

. DF. DW. DWL. ECO color assets

839 B alem: 411 mm teaget 320 mm Rieflase with a lock mode there are 2 divide sections, including 1 pocket for laptop, 1 Jipped pocket and 3 pen-ficiders, 2 mobile phone holders. Moreover there is 1 Jipped pocket satisfies.

. CF, DW, DWL, ECO usky palette









DF. DW. DWL. ECO color asimtly





## Briefcases







Brieflass with a secure lock and metal study. pocket for taplog and 1 zipper chosure pocket. Monover there is integrated organizer. It also has advatable and removable strap rines, length





🔶 DF. DW. DWL. SCO Lots: paints







🗢 D.F. DIN, DWL, ECO color palette





. OF. DW. DWL. ECO calor palette













· DE THE THE STOLENESS CHARGE

























































The only limit is Your imagination









## Men Wallets



# Men Wallets





🔶 DF salar palette













🔶 Dif ockur palette



Warlet with 2 bit compartments, 2 pockets, 3 ED withdows and places for 11 canits. 🔶 DF solor palette





Wallet with 2 bill compartments, 2 pockets, 1 20pered pocket, 2 ID windows and palces for 9

A re color paints









Wallet with 2 bill compartments, 2 pockets, 1 2004mid acoket, 3 ID windows and patient for 8 🔶 mil color palette

## Men Wallets



009 M with: 10 nm hapte 131 nm

Vallet with 1 bit compartment, 2 pockets, 1 tippend pocket, 2 K2 windows and places for 6

🔶 Dif unite paintin





012 M with: 16 mm hept: 131 mm Waltet with 2 bill compartments, 2 pockets, 1 2ppend pocket, 3 ID windows and places for 8

. OF asiar palet