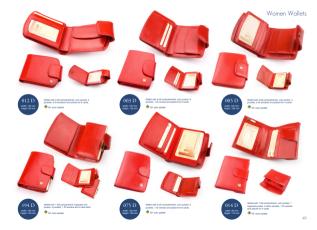

## Women Wallets

Women walket with 3 bit compartments, 1 zipped pocket, 2 other pockets and places for 5 cards. tradet with a 10 Protect System.

🔶 DF color salette

Men water with 2 bit compartments, 3 pockets, 1 poped pocket and places for 2 cards. Water with 🔶 mil color palette