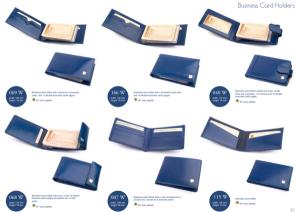

has lutidate and removable strate-tread, length 120

. DF. DW. DWL. ECO color assets

839 B alem: 411 mm teaget 320 mm Rieflase with a lock mode there are 2 divide sections, including 1 pocket for laptop, 1 Jipped pocket and 3 pen-ficiders, 2 mobile phone holders. Moreover there is 1 Jipped pocket satisfies.

. CF, DW, DWL, ECO usky palette









DF. DW. DWL. ECO color asimtly





## Briefcases







Brieflass with a secure lock and metal study. pocket for taplog and 1 zipper chosure pocket. Monover there is integrated organizer. It also has advatable and removable strap rines, length





🔶 DF. DW. DWL. SCO Lots: paints







🗢 D.F. DIN, DWL, ECO color palette





. OF. DW. DWL. ECO calor palette













· DE THE THE STOLENESS CHARGE

























































The only limit is Your imagination









## Men Wallets



# Men Wallets





🔶 DF salar palette













🔶 Dif ockur palette



Warlet with 2 bit compartments, 2 pockets, 3 ED withdows and places for 11 canits. 🔶 DF solor palette





Wallet with 2 bill compartments, 2 pockets, 1 20pered pocket, 2 ID windows and palces for 9

A re color paints









Wallet with 2 bill compartments, 2 pockets, 1 2004mid acoket, 3 ID windows and patient for 8 🔶 mil color palette

## Men Wallets



009 M with: 10 nm hapte 131 nm

Vallet with 1 bit compartment, 2 pockets, 1 tippend pocket, 2 K2 windows and places for 6

🔶 Dif unite paintin





012 M with: 16 mm hept: 131 mm Waltet with 2 bill compartments, 2 pockets, 1 2ppend pocket, 3 ID windows and places for 8

. OF asiar palette