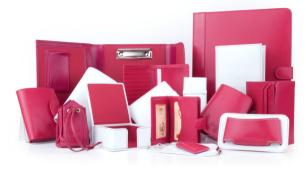

## Accessories

## Accessories

Leather case for glasses closed with snap. 🔶 DF. DW. DWL. color palette

Leather case for glasses dosed with stap. . DIF, DW, DWL color palette Evenen DF, DH, DHL color palete

Mobile phone holder. 🔶 DF., DW, DVAL color palette

Mathia shore bolder closed with a

OF. DW. DWL color paters

Lipsticks holder with small minure inside. . DF . DW, DWL. color palette