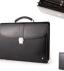

Briefcases

Rieflass with a lock, inside their are 6 divided sections including 1 sipped pocket and integrated inganizer. Narvoowi their are 2 small pockets for documents inside and 1 sipped pocket at the