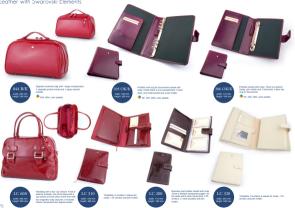

Women walket with 3 bit compartments, 1 zipped pocket, 2 other pockets and places for 5 cards. tradet with a 10 Protect System.

🔶 DF color salette



Men water with 2 bit compartments, 3 pockets, 1 poped pocket and places for 2 cards. Water with 🔶 mil color palette



# Choose Your color



## Accessories





















## Accessories









Leather case for glasses closed with snap. 🔶 DF. DW. DWL. color palette



Leather case for glasses dosed with stap. . DIF, DW, DWL color palette Evenen DF, DH, DHL color palete





Mobile phone holder. 🔶 DF., DW, DVAL color palette



Mathia shore bolder closed with a



OF. DW. DWL color paters

Lipsticks holder with small minure inside. . DF . DW, DWL. color palette

















# Key Holders







# Leather with Swarovski Elements













# m!ogusto





# Mio Gusto



#### Mio Gusto



87

Notes

www.leather-dreams.com