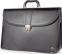

Briefcases

Rieflass with a lock, inside their are 6 divided sections including 1 sipped pocket and integrated inganizer. Narvoowi their are 2 small pockets for documents inside and 1 sipped pocket at the

. ECO salut palette

Bioficase with a lock, it has 5 compartments including 1 zippened, place for noticolos, 1 other pocket, mobile phone tolder and 3 per holders. It also has compartment and tig zippened packet outside, illesides it has possibility to set system

· DF. DW. DVM. once another

🔶 DF, DW, DWL, ECO color paintie

· DE THE DAY STOLEN

Instructure with support closure. To sole there are 3 ivided sections and 1 separated pocket in form. There is integrated organizer with 2 pen holders, soble phone holder and places for cards.

🗢 DF, DW, DWL, ECO color paintin

Briefpase with Spper closure. Inside there are 3 divided sectors, and 2 other Spped pockets in four. There is integrated organizer with 2 perholders, incode phone holder and places for meth.

. DF. DW. DWL. ECO astor salette

ecose with a secone lock treade there are a idea sectore, including possid for laptop, 1 ped packet and integrated organizer for mobile one and a pocket for email terms. It has lutidate and removable strate-tread, length 120

. DF. DW. DWL. ECO color assets

839 B alem: 411 mm teaget 320 mm Rieflase with a lock mode there are 2 divide sections, including 1 pocket for laptop, 1 Jipped pocket and 3 pen-ficiders, 2 mobile phone holders. Moreover there is 1 Jipped pocket satisfies.

## Briefcases

Brieflass with a secure lock and metal study. pocket for taplog and 1 zipper chosure pocket. Monover there is integrated organizer. It also has advatable and removable strap rines, length