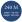

## Women Wallets

Women walket with 3 bit compartments, 1 zipped pocket, 2 other pockets and places for 5 cards. tradet with a 10 Protect System.

🔶 DF color salette

Men water with 2 bit compartments, 3 pockets, 1 poped pocket and places for 2 cards. Water with 🔶 mil color palette