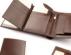

. OF asiar palette

019 M

Volater with 2 bit compartments, 2 pockets, 1 zippered pocket, 3 Kb windows and places for 5 cards. Of color paterts

Waller with 1 bit compartment, 4 pockets, 3 ID windows and paces for 7 carbs, it also has removable documents hotder.

Wallet with 2 bill compartments, 3 pockets, 2 ID windows and places for 10 cards.

wallet with 2 bill compartments, 4 pockets, 1 pippenel pocket, 2 KJ windows and places for 3

🔶 DF saler palette

🔶 DF sulor palette

Wallet with 1 bill compartment, 4 pockets, 1 ID

43

Men Wallets

Wallet with 2 bill compartments, 3 pockets, 1 appened pocket and places for 17 cards.

🔶 DF solor palette

241 M

alet with 2 bill compartments, 3 packets, 1 E show and places for 14 cards.