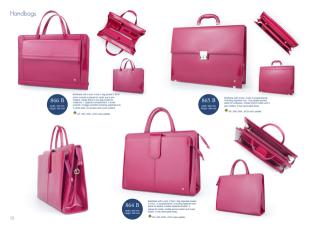

Briefcases

Rieflass with a lock, inside their are 6 divided sections including 1 sipped pocket and integrated inganizer. Narvoowi their are 2 small pockets for documents inside and 1 sipped pocket at the

. ECO salut palette

Bioficase with a lock, it has 5 compartments including 1 zippened, place for noticolos, 1 other pocket, mobile phone tolder and 3 per holders. It also has compartment and tig zippened packet outside, illesides it has possibility to set system