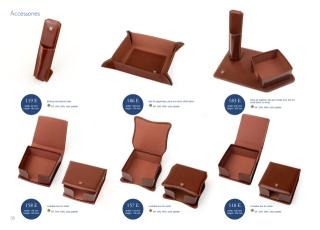

🔶 DF saler palette

🔶 DF sulor palette



Wallet with 1 bill compartment, 4 pockets, 1 ID

43

Men Wallets





Wallet with 2 bill compartments, 3 pockets, 1 appened pocket and places for 17 cards.

🔶 DF solor palette

241 M

alet with 2 bill compartments, 3 packets, 1 E show and places for 14 cards.

🔶 DF color palette

Wallet with 2 bit compartments, 1 Jippered compartment, 2 pockets, 3 D windows and places for 2 cards.

🔶 DF color palette



## Women Wallets



















Women walket with 3 bit compartments, 1 zipped pocket, 2 other pockets and places for 5 cards. tradet with a 10 Protect System.

🔶 DF color salette



Men water with 2 bit compartments, 3 pockets, 1 poped pocket and places for 2 cards. Water with 🔶 mil color palette



# Choose Your color



## Accessories





















## Accessories









Leather case for glasses closed with snap. 🔶 DF. DW. DWL. color palette



Leather case for glasses dosed with stap. . DIF, DW, DWL color palette Evenen DF, DH, DHL color palete





Mobile phone holder. 🔶 DF., DW, DVAL color palette



Mathia shore bolder closed with a



OF. DW. DWL color paters

Lipsticks holder with small minure inside. . DF . DW, DWL. color palette

















# Key Holders







# Leather with Swarovski Elements













# m!ogusto





# Mio Gusto



#### Mio Gusto



87

Notes

www.leather-dreams.com