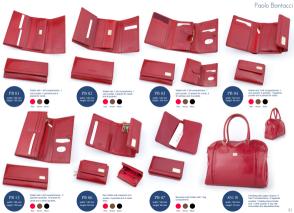

walket with 3 bit compartments, 1 zipped pocket, 2 other pockets and places for 5 cards. tradet with a 10 Protect System.

🔶 DF color salette



Men water with 2 bit compartments, 3 pockets, 1 poped pocket and places for 2 cards. Water with 🔶 mil color palette



# Choose Your color



## Accessories





















## Accessories









Leather case for glasses closed with snap. 🔶 DF. DW. DWL. color palette



Leather case for glasses dosed with stap. . DIF, DW, DWL color palette Evenen DF, DH, DHL color palete





Mobile phone holder. 🔶 DF., DW, DVAL color palette



Mathia shore bolder closed with a



OF. DW. DWL color paters

Lipsticks holder with small minure inside. . DF . DW, DWL. color palette

















# Key Holders







# Leather with Swarovski Elements













# m!ogusto





# Mio Gusto



#### Mio Gusto



87

Notes

www.leather-dreams.com