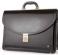

Briefcases

Rieflass with a lock, inside their are 6 divided sections including 1 sipped pocket and integrated inganizer. Narvoowi their are 2 small pockets for documents inside and 1 sipped pocket at the

. ECO salut palette

Bioficase with a lock, it has 5 compartments including 1 zippened, place for noticolos, 1 other pocket, mobile phone tolder and 3 per holders. It also has compartment and tig zippened packet outside, illesides it has possibility to set system

· DF. DW. DVM. once another

🔶 DF, DW, DWL, ECO color paintie

· DE THE DAY STOLEN

Instructure with support closure. To sole there are 3 ivided sections and 1 separated pocket in form. There is integrated organizer with 2 pen holders, soble phone holder and places for cards.

🗢 DF, DW, DWL, ECO color paintin

Briefpase with Spper closure. Inside there are 3 divided sectors, and 2 other Spped pockets in four. There is integrated organizer with 2 perholders, incode phone holder and places for meth.

. DF. DW. DWL. ECO astor salette

ecose with a secone lock treade there are a idea sectore, including possid for laptop, 1 ped packet and integrated organizer for mobile one and a pocket for email terms. It has lutidate and removable strate-tread, length 120

. DF. DW. DWL. ECO color assets

839 B alem: 411 mm teaget 320 mm Rieflase with a lock mode there are 2 divide sections, including 1 pocket for laptop, 1 Jipped pocket and 3 pen-ficiders, 2 mobile phone holders. Moreover there is 1 Jipped pocket satisfies.

## Briefcases

Brieflass with a secure lock and metal study. pocket for taplog and 1 zipper chosure pocket. Monover there is integrated organizer. It also has advatable and removable strap rines, length