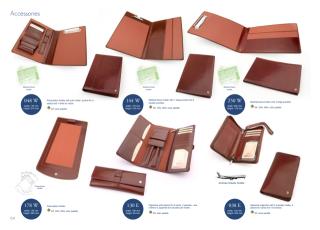

## Accessories

## Accessories

Leather case for glasses closed with snap. 🔶 DF. DW. DWL. color palette

Leather case for glasses dosed with stap. . DIF, DW, DWL color palette Evenen DF, DH, DHL color palete

Mobile phone holder. 🔶 DF., DW, DVAL color palette

Mathia shore bolder closed with a

OF. DW. DWL color paters

Lipsticks holder with small minure inside. . DF . DW, DWL. color palette