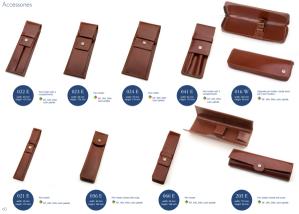

## Accessories

Leather case for glasses closed with snap. 🔶 DF. DW. DWL. color palette

Leather case for glasses dosed with stap. . DIF, DW, DWL color palette Evenen DF, DH, DHL color palete

Mobile phone holder. 🔶 DF., DW, DVAL color palette

Mathia shore bolder closed with a

OF. DW. DWL color paters

Lipsticks holder with small minure inside. . DF . DW, DWL. color palette