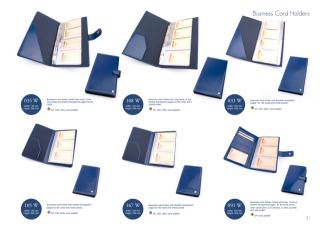

lutidate and removable strate-tread, length 120

. DF. DW. DWL. ECO color assets

839 B alem: 411 mm teaget 320 mm Rieflase with a lock mode there are 2 divide sections, including 1 pocket for laptop, 1 Jipped pocket and 3 pen-ficiders, 2 mobile phone holders. Moreover there is 1 Jipped pocket satisfies.

. CF, DW, DWL, ECO usky palette









DF. DW. DWL. ECO color asimtly





## Briefcases







Brieflass with a secure lock and metal study. pocket for taplog and 1 zipper chosure pocket. Monover there is integrated organizer. It also has advatable and removable strap rines, length





🔶 DF. DW. DWL. SCO Lots: paints







🗢 D.F. DIN, DWL, ECO color palette





. OF. DW. DWL. ECO calor palette













· DE THE THE STOLENESS CHARGE

























































The only limit is Your imagination









## Men Wallets



# Men Wallets





🔶 DF salar palette













🔶 Dif ockur palette



Warlet with 2 bit compartments, 2 pockets, 3 ED withdows and places for 11 canits. 🔶 DF solor palette





Wallet with 2 bill compartments, 2 pockets, 1 20pered pocket, 2 ID windows and palces for 9

A re color paints









Wallet with 2 bill compartments, 2 pockets, 1 2004mid acoket, 3 ID windows and patient for 8 🔶 mil color palette

## Men Wallets



009 M with: 10 nm hapte 131 nm

Vallet with 1 bit compartment, 2 pockets, 1 tippend pocket, 2 K2 windows and places for 6

🔶 Dif unite paintin





012 M with: 16 mm hept: 131 mm Waltet with 2 bill compartments, 2 pockets, 1 2ppend pocket, 3 ID windows and places for 8

. OF asiar palette