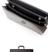

Briefcases

Rieflass with a lock, inside their are 6 divided sections including 1 sipped pocket and integrated inganizer. Narvoowi their are 2 small pockets for documents inside and 1 sipped pocket at the

. ECO salut palette

Bioficase with a lock, it has 5 compartments including 1 zippened, place for noticolos, 1 other pocket, mobile phone tolder and 3 per holders. It also has compartment and tig zippened packet outside, illesides it has possibility to set system

· DF. DW. DVM. once another

🔶 DF, DW, DWL, ECO color paintie

· DE THE DAY STOLEN

Instructure with support closure. To sole there are 3 ivided sections and 1 separated pocket in form. There is integrated organizer with 2 pen holders, soble phone holder and places for cards.

🗢 DF, DW, DWL, ECO color paintin

Briefpase with Spper closure. Inside there are 3 divided sectors, and 2 other Spped pockets in four. There is integrated organizer with 2 perholders, incode phone holder and places for meth.

. DF. DW. DWL. ECO astor salette

ecose with a secone lock treade there are a idea sectore, including possid for laptop, 1 ped packet and integrated organizer for mobile one and a pocket for email terms. It has lutidate and removable strate-tread, length 120

. DF. DW. DWL. ECO color assets

839 B alem: 411 mm teaget 320 mm Rieflase with a lock mode there are 2 divide sections, including 1 pocket for laptop, 1 Jipped pocket and 3 pen-ficiders, 2 mobile phone holders. Moreover there is 1 Jipped pocket satisfies.

## Briefcases

Brieflass with a secure lock and metal study. pocket for taplog and 1 zipper chosure pocket. Monover there is integrated organizer. It also has advatable and removable strap rines, length