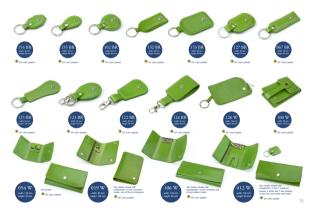

te



## Women Wallets



















Women walket with 3 bit compartments, 1 zipped pocket, 2 other pockets and places for 5 cards. tradet with a 10 Protect System.

🔶 DF color salette



Men water with 2 bit compartments, 3 pockets, 1 poped pocket and places for 2 cards. Water with 🔶 mil color palette



# Choose Your color



## Accessories





















## Accessories









Leather case for glasses closed with snap. 🔶 DF. DW. DWL. color palette



Leather case for glasses dosed with stap. . DIF, DW, DWL color palette Evenen DF, DH, DHL color palete





Mobile phone holder. 🔶 DF., DW, DVAL color palette



Mathia shore bolder closed with a



OF. DW. DWL color paters

Lipsticks holder with small minure inside. . DF . DW, DWL. color palette

















# Key Holders







# Leather with Swarovski Elements













# m!ogusto





# Mio Gusto



#### Mio Gusto



87

Notes

www.leather-dreams.com