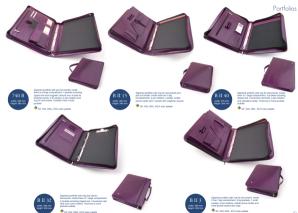

for email terms. It has lutidate and removable strate-tread, length 120

. DF. DW. DWL. ECO color assets

839 B alem: 411 mm teaget 320 mm Rieflase with a lock mode there are 2 divide sections, including 1 pocket for laptop, 1 Jipped pocket and 3 pen-ficiders, 2 mobile phone holders. Moreover there is 1 Jipped pocket satisfies.

. CF, DW, DWL, ECO usky palette









DF. DW. DWL. ECO color asimtly





## Briefcases







Brieflass with a secure lock and metal study. pocket for taplog and 1 zipper chosure pocket. Monover there is integrated organizer. It also has advatable and removable strap rines, length





🔶 DF. DW. DWL. SCO Lots: paints







🗢 D.F. DIN, DWL, ECO color palette





. OF. DW. DWL. ECO calor palette













· DE THE THE STOLENESS CHARGE

























































The only limit is Your imagination









## Men Wallets



# Men Wallets





🔶 DF salar palette













🔶 Dif ockur palette



Warlet with 2 bit compartments, 2 pockets, 3 ED withdows and places for 11 canits. 🔶 DF solor palette





Wallet with 2 bill compartments, 2 pockets, 1 20pered pocket, 2 ID windows and palces for 9

A re color paints









Wallet with 2 bill compartments, 2 pockets, 1 2004mid acoket, 3 ID windows and patient for 8 🔶 mil color palette

## Men Wallets



009 M with: 10 nm hapte 131 nm

Vallet with 1 bit compartment, 2 pockets, 1 tippend pocket, 2 K2 windows and places for 6

🔶 Dif unite paintin





012 M with: 16 mm hept: 131 mm Waltet with 2 bill compartments, 2 pockets, 1 2ppend pocket, 3 ID windows and places for 8