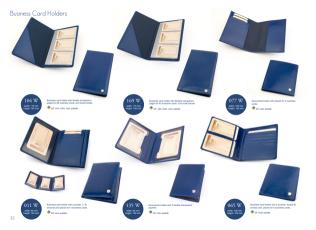

tidate and removable strate-tread, length 120

. DF. DW. DWL. ECO color assets

839 B alem: 411 mm teaget 320 mm Rieflase with a lock mode there are 2 divide sections, including 1 pocket for laptop, 1 Jipped pocket and 3 pen-ficiders, 2 mobile phone holders. Moreover there is 1 Jipped pocket satisfies.

. CF, DW, DWL, ECO usky palette









DF. DW. DWL. ECO color asimtly





## Briefcases







Brieflass with a secure lock and metal study. pocket for taplog and 1 zipper chosure pocket. Monover there is integrated organizer. It also has advatable and removable strap rines, length





🔶 DF. DW. DWL. SCO Lots: paints







🗢 D.F. DIN, DWL, ECO color palette





. OF. DW. DWL. ECO calor palette













· DE THE THE STOLENESS CHARGE

























































The only limit is Your imagination









## Men Wallets



# Men Wallets





🔶 DF salar palette













🔶 Dif ockur palette



Warlet with 2 bit compartments, 2 pockets, 3 ED withdows and places for 11 canits. 🔶 DF solor palette





Wallet with 2 bill compartments, 2 pockets, 1 20pered pocket, 2 ID windows and palces for 9

A re color paints









Wallet with 2 bill compartments, 2 pockets, 1 2004mid acoket, 3 ID windows and patient for 8 🔶 mil color palette

## Men Wallets



009 M with: 10 nm hapte 131 nm

Vallet with 1 bit compartment, 2 pockets, 1 tippend pocket, 2 K2 windows and places for 6

🔶 Dif unite paintin





012 M with: 16 mm hept: 131 mm Waltet with 2 bill compartments, 2 pockets, 1 2ppend pocket, 3 ID windows and places for 8

. OF asiar palette