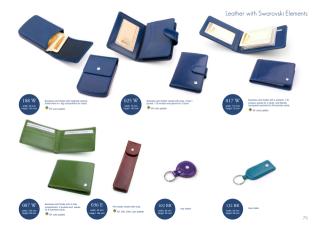

omen walket with 3 bit compartments, 1 zipped pocket, 2 other pockets and places for 5 cards. tradet with a 10 Protect System.

🔶 DF color salette



Men water with 2 bit compartments, 3 pockets, 1 poped pocket and places for 2 cards. Water with 🔶 mil color palette



# Choose Your color



## Accessories





















## Accessories









Leather case for glasses closed with snap. 🔶 DF. DW. DWL. color palette



Leather case for glasses dosed with stap. . DIF, DW, DWL color palette Evenen DF, DH, DHL color palete





Mobile phone holder. 🔶 DF., DW, DVAL color palette



Mathia shore bolder closed with a



OF. DW. DWL color paters

Lipsticks holder with small minure inside. . DF . DW, DWL. color palette

















# Key Holders







# Leather with Swarovski Elements













# m!ogusto





# Mio Gusto



#### Mio Gusto



87

Notes

www.leather-dreams.com