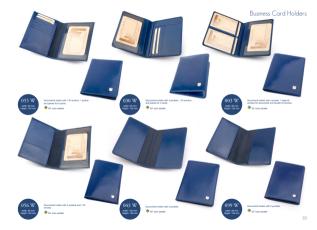

date and removable strate-tread, length 120

. DF. DW. DWL. ECO color assets

839 B alem: 411 mm teaget 320 mm Rieflase with a lock mode there are 2 divide sections, including 1 pocket for laptop, 1 Jipped pocket and 3 pen-ficiders, 2 mobile phone holders. Moreover there is 1 Jipped pocket satisfies.

. CF, DW, DWL, ECO usky palette









DF. DW. DWL. ECO color asimtly





## Briefcases







Brieflass with a secure lock and metal study. pocket for taplog and 1 zipper chosure pocket. Monover there is integrated organizer. It also has advatable and removable strap rines, length





🔶 DF. DW. DWL. SCO Lots: paints







🗢 D.F. DIN, DWL, ECO color palette





. OF. DW. DWL. ECO calor palette













· DE THE THE STOLENESS CHARGE

























































The only limit is Your imagination









## Men Wallets



# Men Wallets





🔶 DF salar palette













🔶 Dif ockur palette



Warlet with 2 bit compartments, 2 pockets, 3 ED withdows and places for 11 canits. 🔶 DF solor palette





Wallet with 2 bill compartments, 2 pockets, 1 20pered pocket, 2 ID windows and palces for 9

A re color paints









Wallet with 2 bill compartments, 2 pockets, 1 2004mid acoket, 3 ID windows and patient for 8 🔶 mil color palette

## Men Wallets



009 M with: 10 nm hapte 131 nm

Vallet with 1 bit compartment, 2 pockets, 1 tippend pocket, 2 K2 windows and places for 6

🔶 Dif unite paintin





012 M with: 16 mm hept: 131 mm Waltet with 2 bill compartments, 2 pockets, 1 2ppend pocket, 3 ID windows and places for 8

. OF asiar palette







01