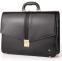

Briefcases

Rieflass with a lock, inside their are 6 divided sections including 1 sipped pocket and integrated inganizer. Narvoowi their are 2 small pockets for documents inside and 1 sipped pocket at the