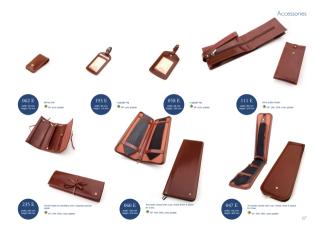

## Accessories

## Accessories

Leather case for glasses closed with snap. 🔶 DF. DW. DWL. color palette

Leather case for glasses dosed with stap. . DIF, DW, DWL color palette Evenen DF, DH, DHL color palete

Mobile phone holder. 🔶 DF., DW, DVAL color palette

Mathia shore bolder closed with a

OF. DW. DWL color paters

Lipsticks holder with small minure inside. . DF . DW, DWL. color palette