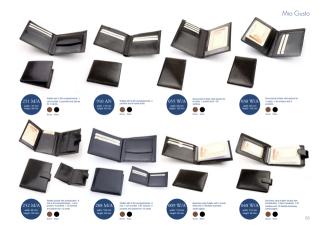

ompartments, 1 zipped pocket, 2 other pockets and places for 5 cards. tradet with a 10 Protect System.

🔶 DF color salette



Men water with 2 bit compartments, 3 pockets, 1 poped pocket and places for 2 cards. Water with 🔶 mil color palette



# Choose Your color



## Accessories





















## Accessories









Leather case for glasses closed with snap. 🔶 DF. DW. DWL. color palette



Leather case for glasses dosed with stap. . DIF, DW, DWL color palette Evenen DF, DH, DHL color palete





Mobile phone holder. 🔶 DF., DW, DVAL color palette



Mathia shore bolder closed with a



OF. DW. DWL color paters

Lipsticks holder with small minure inside. . DF . DW, DWL. color palette

















# Key Holders







# Leather with Swarovski Elements













# m!ogusto





# Mio Gusto



#### Mio Gusto



87

Notes

www.leather-dreams.com