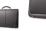

. DF. DW. DWL. ECO color assets

839 B alem: 411 mm teaget 320 mm Rieflase with a lock mode there are 2 divide sections, including 1 pocket for laptop, 1 Jipped pocket and 3 pen-ficiders, 2 mobile phone holders. Moreover there is 1 Jipped pocket satisfies.