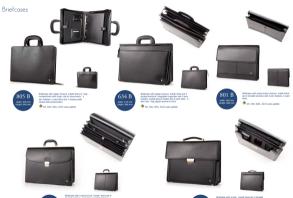

Briefcases

Rieflass with a lock, inside their are 6 divided sections including 1 sipped pocket and integrated inganizer. Narvoowi their are 2 small pockets for documents inside and 1 sipped pocket at the

. ECO salut palette

Bioficase with a lock, it has 5 compartments including 1 zippened, place for noticolos, 1 other pocket, mobile phone tolder and 3 per holders. It also has compartment and tig zippened packet outside, illesides it has possibility to set system

· DF. DW. DVM. once another

🔶 DF, DW, DWL, ECO color paintie

· DE THE DAY STOLEN

Instructure with support closure. To sole there are 3 ivided sections and 1 separated pocket in form. There is integrated organizer with 2 pen holders, soble phone holder and places for cards.

🗢 DF, DW, DWL, ECO color paintin

Briefpase with Spper closure. Inside there are 3 divided sectors, and 2 other Spped pockets in four. There is integrated organizer with 2 perholders, incode phone holder and places for meth.

. DF. DW. DWL. ECO astor salette

ecose with a secone lock treade there are a idea sectore, including possid for laptop, 1 ped packet and integrated organizer for mobile one and a pocket for email terms. It has lutidate and removable strate-tread, length 120

. DF. DW. DWL. ECO color assets

839 B alem: 411 mm teaget 320 mm Rieflase with a lock mode there are 2 divide sections, including 1 pocket for laptop, 1 Jipped pocket and 3 pen-ficiders, 2 mobile phone holders. Moreover there is 1 Jipped pocket satisfies.