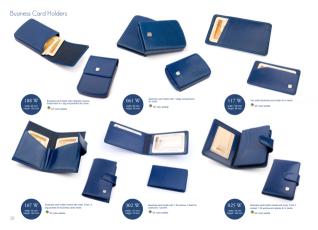

s. It has lutidate and removable strate-tread, length 120

. DF. DW. DWL. ECO color assets

839 B alem: 411 mm teaget 320 mm Rieflase with a lock mode there are 2 divide sections, including 1 pocket for laptop, 1 Jipped pocket and 3 pen-ficiders, 2 mobile phone holders. Moreover there is 1 Jipped pocket satisfies.

. CF, DW, DWL, ECO usky palette









DF. DW. DWL. ECO color asimtly





## Briefcases







Brieflass with a secure lock and metal study. pocket for taplog and 1 zipper chosure pocket. Monover there is integrated organizer. It also has advatable and removable strap rines, length





🔶 DF. DW. DWL. SCO Lots: paints







🗢 D.F. DIN, DWL, ECO color palette





. OF. DW. DWL. ECO calor palette













· DE THE THE STOLENESS CHARGE

























































The only limit is Your imagination









## Men Wallets



# Men Wallets





🔶 DF salar palette













🔶 Dif ockur palette



Warlet with 2 bit compartments, 2 pockets, 3 ED withdows and places for 11 canits. 🔶 DF solor palette





Wallet with 2 bill compartments, 2 pockets, 1 20pered pocket, 2 ID windows and palces for 9

A re color paints









Wallet with 2 bill compartments, 2 pockets, 1 2004mid acoket, 3 ID windows and patient for 8 🔶 mil color palette

## Men Wallets



009 M with: 10 nm hapte 131 nm

Vallet with 1 bit compartment, 2 pockets, 1 tippend pocket, 2 K2 windows and places for 6

🔶 Dif unite paintin





012 M with: 16 mm hept: 131 mm Waltet with 2 bill compartments, 2 pockets, 1 2ppend pocket, 3 ID windows and places for 8

. OF asiar pal