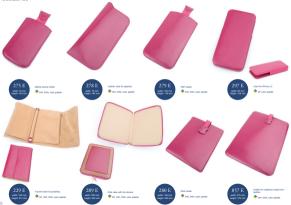

## Accessories

Leather case for glasses closed with snap. 🔶 DF. DW. DWL. color palette

Leather case for glasses dosed with stap. . DIF, DW, DWL color palette Evenen DF, DH, DHL color palete

Mobile phone holder. 🔶 DF., DW, DVAL color palette

Mathia shore bolder closed with a

OF. DW. DWL color paters

Lipsticks holder with small minure inside. . DF . DW, DWL. color palette