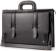

Briefcases

Rieflass with a lock, inside their are 6 divided sections including 1 sipped pocket and integrated inganizer. Narvoowi their are 2 small pockets for documents inside and 1 sipped pocket at the

. ECO salut palette

Bioficase with a lock, it has 5 compartments including 1 zippened, place for noticolos, 1 other pocket, mobile phone tolder and 3 per holders. It also has compartment and tig zippened packet outside, illesides it has possibility to set system