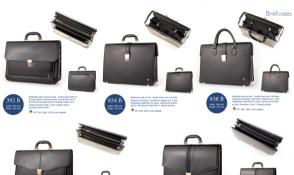

. DF. DW. DWL. ECO color assets

839 B alem: 411 mm teaget 320 mm Rieflase with a lock mode there are 2 divide sections, including 1 pocket for laptop, 1 Jipped pocket and 3 pen-ficiders, 2 mobile phone holders. Moreover there is 1 Jipped pocket satisfies.

. CF, DW, DWL, ECO usky palette

DF. DW. DWL. ECO color asimtly

## Briefcases

Brieflass with a secure lock and metal study. pocket for taplog and 1 zipper chosure pocket. Monover there is integrated organizer. It also has advatable and removable strap rines, length

🔶 DF. DW. DWL. SCO Lots: paints

🗢 D.F. DIN, DWL, ECO color palette

. OF. DW. DWL. ECO calor palette

· DE THE THE STOLENESS CHARGE

The only limit is Your imagination