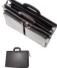

Briefcases

Rieflass with a lock, inside their are 6 divided sections including 1 sipped pocket and integrated inganizer. Narvoowi their are 2 small pockets for documents inside and 1 sipped pocket at the