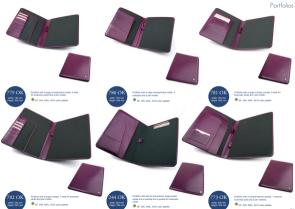

email terms. It has lutidate and removable strate-tread, length 120

. DF. DW. DWL. ECO color assets

839 B alem: 411 mm teaget 320 mm Rieflase with a lock mode there are 2 divide sections, including 1 pocket for laptop, 1 Jipped pocket and 3 pen-ficiders, 2 mobile phone holders. Moreover there is 1 Jipped pocket satisfies.

. CF, DW, DWL, ECO usky palette









DF. DW. DWL. ECO color asimtly





## Briefcases







Brieflass with a secure lock and metal study. pocket for taplog and 1 zipper chosure pocket. Monover there is integrated organizer. It also has advatable and removable strap rines, length





🔶 DF. DW. DWL. SCO Lots: paints







🗢 D.F. DIN, DWL, ECO color palette





. OF. DW. DWL. ECO calor palette













· DE THE THE STOLENESS CHARGE

























































The only limit is Your imagination









## Men Wallets



# Men Wallets





🔶 DF salar palette













🔶 Dif ockur palette



Warlet with 2 bit compartments, 2 pockets, 3 ED withdows and places for 11 canits. 🔶 DF solor palette





Wallet with 2 bill compartments, 2 pockets, 1 20pered pocket, 2 ID windows and palces for 9

A re color paints









Wallet with 2 bill compartments, 2 pockets, 1 2004mid acoket, 3 ID windows and patient for 8 🔶 mil color palette

## Men Wallets



009 M with: 10 nm hapte 131 nm

Vallet with 1 bit compartment, 2 pockets, 1 tippend pocket, 2 K2 windows and places for 6

🔶 Dif unite paintin





012 M with: 16 mm hept: 131 mm Waltet with 2 bill compartments, 2 pockets, 1 2ppend pocket, 3 ID windows and places for 8

. OF