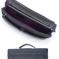

Briefcases

Rieflass with a lock, inside their are 6 divided sections including 1 sipped pocket and integrated inganizer. Narvoowi their are 2 small pockets for documents inside and 1 sipped pocket at the

. ECO salut palette

Bioficase with a lock, it has 5 compartments including 1 zippened, place for noticolos, 1 other pocket, mobile phone tolder and 3 per holders. It also has compartment and tig zippened packet outside, illesides it has possibility to set system