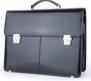

. DF. DW. DWL. ECO color assets

839 B alem: 411 mm teaget 320 mm Rieflase with a lock mode there are 2 divide sections, including 1 pocket for laptop, 1 Jipped pocket and 3 pen-ficiders, 2 mobile phone holders. Moreover there is 1 Jipped pocket satisfies.