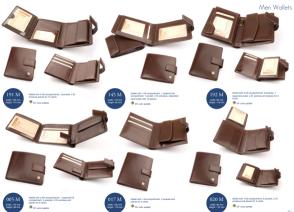

## Men Wallets

# Men Wallets

🔶 DF salar palette

🔶 Dif ockur palette

Warlet with 2 bit compartments, 2 pockets, 3 ED withdows and places for 11 canits. 🔶 DF solor palette

Wallet with 2 bill compartments, 2 pockets, 1 20pered pocket, 2 ID windows and palces for 9

A re color paints

Wallet with 2 bill compartments, 2 pockets, 1 2004mid acoket, 3 ID windows and patient for 8 🔶 mil color palette

## Men Wallets

009 M with: 10 nm hapte 131 nm

Vallet with 1 bit compartment, 2 pockets, 1 tippend pocket, 2 K2 windows and places for 6

🔶 Dif unite paintin

012 M with: 16 mm hept: 131 mm Waltet with 2 bill compartments, 2 pockets, 1 2ppend pocket, 3 ID windows and places for 8

. OF asiar palette

019 M

Volater with 2 bit compartments, 2 pockets, 1 zippered pocket, 3 Kb windows and places for 5 cards. Of color paterts

Waller with 1 bit compartment, 4 pockets, 3 ID windows and paces for 7 carbs, it also has removable documents hotder.

Wallet with 2 bill compartments, 3 pockets, 2 ID windows and places for 10 cards.

wallet with 2 bill compartments, 4 pockets, 1 pippenel pocket, 2 KJ windows and places for 3

🔶 DF saler palette

🔶 DF sulor palette

Wallet with 1 bill compartment, 4 pockets, 1 ID

43

Men Wallets

Wallet with 2 bill compartments, 3 pockets, 1 appened pocket and places for 17 cards.

🔶 DF solor palette

241 M

alet with 2 bill compartments, 3 packets, 1 E show and places for 14 cards.

🔶 DF color palette

Wallet with 2 bit compartments, 1 Jippered compartment, 2 pockets, 3 D windows and places for 2 cards.

🔶 DF color palette