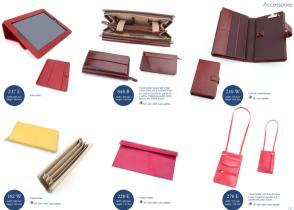

## Accessories

Leather case for glasses closed with snap. 🔶 DF. DW. DWL. color palette

Leather case for glasses dosed with stap. . DIF, DW, DWL color palette Evenen DF, DH, DHL color palete

Mobile phone holder. 🔶 DF., DW, DVAL color palette

Mathia shore bolder closed with a

OF. DW. DWL color paters

Lipsticks holder with small minure inside. . DF . DW, DWL. color palette