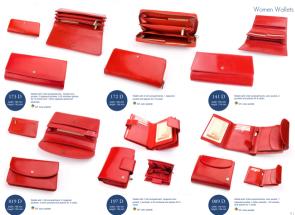

## Women Wallets

Women walket with 3 bit compartments, 1 zipped pocket, 2 other pockets and places for 5 cards. tradet with a 10 Protect System.

🔶 DF color salette

Men water with 2 bit compartments, 3 pockets, 1 poped pocket and places for 2 cards. Water with 🔶 mil color palette