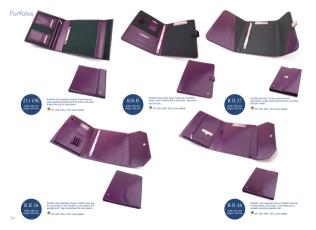

terms. It has lutidate and removable strate-tread, length 120

. DF. DW. DWL. ECO color assets

839 B alem: 411 mm teaget 320 mm Rieflase with a lock mode there are 2 divide sections, including 1 pocket for laptop, 1 Jipped pocket and 3 pen-ficiders, 2 mobile phone holders. Moreover there is 1 Jipped pocket satisfies.

. CF, DW, DWL, ECO usky palette









DF. DW. DWL. ECO color asimtly





## Briefcases







Brieflass with a secure lock and metal study. pocket for taplog and 1 zipper chosure pocket. Monover there is integrated organizer. It also has advatable and removable strap rines, length





🔶 DF. DW. DWL. SCO Lots: paints







🗢 D.F. DIN, DWL, ECO color palette





. OF. DW. DWL. ECO calor palette













· DE THE THE STOLENESS CHARGE

























































The only limit is Your imagination









## Men Wallets



# Men Wallets





🔶 DF salar palette













🔶 Dif ockur palette



Warlet with 2 bit compartments, 2 pockets, 3 ED withdows and places for 11 canits. 🔶 DF solor palette





Wallet with 2 bill compartments, 2 pockets, 1 20pered pocket, 2 ID windows and palces for 9

A re color paints









Wallet with 2 bill compartments, 2 pockets, 1 2004mid acoket, 3 ID windows and patient for 8 🔶 mil color palette

## Men Wallets



009 M with: 10 nm hapte 131 nm

Vallet with 1 bit compartment, 2 pockets, 1 tippend pocket, 2 K2 windows and places for 6

🔶 Dif unite paintin





012 M with: 16 mm hept: 131 mm Waltet with 2 bill compartments, 2 pockets, 1 2ppend pocket, 3 ID windows and places for 8

. OF asiar