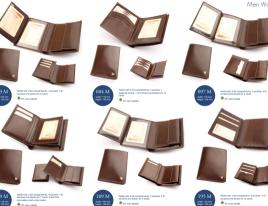

## Men Wallets

009 M with: 10 nm hapte 131 nm

Vallet with 1 bit compartment, 2 pockets, 1 tippend pocket, 2 K2 windows and places for 6

🔶 Dif unite paintin

012 M with: 16 mm hept: 131 mm Waltet with 2 bill compartments, 2 pockets, 1 2ppend pocket, 3 ID windows and places for 8

. OF asiar palette

019 M

Volater with 2 bit compartments, 2 pockets, 1 zippered pocket, 3 Kb windows and places for 5 cards. Of color paterts

Waller with 1 bit compartment, 4 pockets, 3 ID windows and paces for 7 carbs, it also has removable documents hotder.

Wallet with 2 bill compartments, 3 pockets, 2 ID windows and places for 10 cards.

wallet with 2 bill compartments, 4 pockets, 1 pippenel pocket, 2 KJ windows and places for 3

🔶 DF saler palette

🔶 DF sulor palette

Wallet with 1 bill compartment, 4 pockets, 1 ID

43

Men Wallets

Wallet with 2 bill compartments, 3 pockets, 1 appened pocket and places for 17 cards.

🔶 DF solor palette

241 M

alet with 2 bill compartments, 3 packets, 1 E show and places for 14 cards.

🔶 DF color palette

Wallet with 2 bit compartments, 1 Jippered compartment, 2 pockets, 3 D windows and places for 2 cards.

🔶 DF color palette