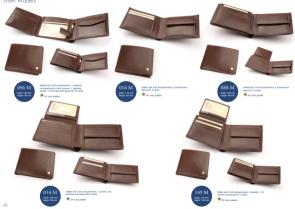

## Men Wallets

009 M with: 10 nm hapte 131 nm

Vallet with 1 bit compartment, 2 pockets, 1 tippend pocket, 2 K2 windows and places for 6

🔶 Dif unite paintin

012 M with: 16 mm hept: 131 mm Waltet with 2 bill compartments, 2 pockets, 1 2ppend pocket, 3 ID windows and places for 8

. OF asiar palette

019 M

Volater with 2 bit compartments, 2 pockets, 1 zippered pocket, 3 Kb windows and places for 5 cards. Of color paterts

Waller with 1 bit compartment, 4 pockets, 3 ID windows and paces for 7 carbs, it also has removable documents hotder.

Wallet with 2 bill compartments, 3 pockets, 2 ID windows and places for 10 cards.

wallet with 2 bill compartments, 4 pockets, 1 pippenel pocket, 2 KJ windows and places for 3

🔶 DF saler palette

🔶 DF sulor palette

Wallet with 1 bill compartment, 4 pockets, 1 ID

43

Men Wallets

Wallet with 2 bill compartments, 3 pockets, 1 appened pocket and places for 17 cards.

🔶 DF solor palette

241 M

alet with 2 bill compartments, 3 packets, 1 E show and places for 14 cards.

🔶 DF color palette

Wallet with 2 bit compartments, 1 Jippered compartment, 2 pockets, 3 D windows and places for 2 cards.

🔶 DF color palette