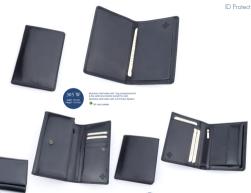

## Women Wallets

Women walket with 3 bit compartments, 1 zipped pocket, 2 other pockets and places for 5 cards. tradet with a 10 Protect System.

🔶 DF color salette

Men water with 2 bit compartments, 3 pockets, 1 poped pocket and places for 2 cards. Water with 🔶 mil color palette