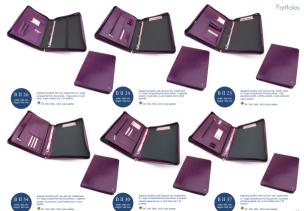

l terms. It has lutidate and removable strate-tread, length 120

. DF. DW. DWL. ECO color assets

839 B alem: 411 mm teaget 320 mm Rieflase with a lock mode there are 2 divide sections, including 1 pocket for laptop, 1 Jipped pocket and 3 pen-ficiders, 2 mobile phone holders. Moreover there is 1 Jipped pocket satisfies.

. CF, DW, DWL, ECO usky palette









DF. DW. DWL. ECO color asimtly





## Briefcases







Brieflass with a secure lock and metal study. pocket for taplog and 1 zipper chosure pocket. Monover there is integrated organizer. It also has advatable and removable strap rines, length





🔶 DF. DW. DWL. SCO Lots: paints







🗢 D.F. DIN, DWL, ECO color palette





. OF. DW. DWL. ECO calor palette













· DE THE THE STOLENESS CHARGE

























































The only limit is Your imagination









## Men Wallets



# Men Wallets





🔶 DF salar palette













🔶 Dif ockur palette



Warlet with 2 bit compartments, 2 pockets, 3 ED withdows and places for 11 canits. 🔶 DF solor palette





Wallet with 2 bill compartments, 2 pockets, 1 20pered pocket, 2 ID windows and palces for 9

A re color paints









Wallet with 2 bill compartments, 2 pockets, 1 2004mid acoket, 3 ID windows and patient for 8 🔶 mil color palette

## Men Wallets



009 M with: 10 nm hapte 131 nm

Vallet with 1 bit compartment, 2 pockets, 1 tippend pocket, 2 K2 windows and places for 6

🔶 Dif unite paintin





012 M with: 16 mm hept: 131 mm Waltet with 2 bill compartments, 2 pockets, 1 2ppend pocket, 3 ID windows and places for 8

. OF asi