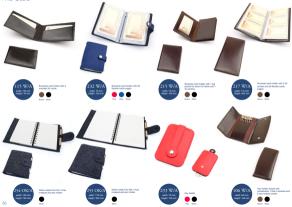

## Accessories

## Accessories

Leather case for glasses closed with snap. 🔶 DF. DW. DWL. color palette

Leather case for glasses dosed with stap. . DIF, DW, DWL color palette Evenen DF, DH, DHL color palete

Mobile phone holder. 🔶 DF., DW, DVAL color palette

Mathia shore bolder closed with a

OF. DW. DWL color paters

Lipsticks holder with small minure inside. . DF . DW, DWL. color palette

# Key Holders