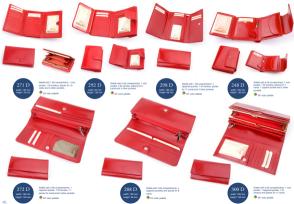

## Women Wallets

Women walket with 3 bit compartments, 1 zipped pocket, 2 other pockets and places for 5 cards. tradet with a 10 Protect System.

🔶 DF color salette

Men water with 2 bit compartments, 3 pockets, 1 poped pocket and places for 2 cards. Water with 🔶 mil color palette