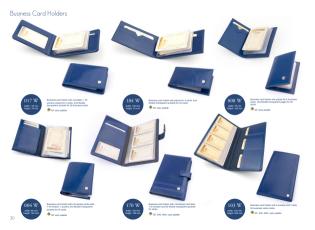

s lutidate and removable strate-tread, length 120

. DF. DW. DWL. ECO color assets

839 B alem: 411 mm teaget 320 mm Rieflase with a lock mode there are 2 divide sections, including 1 pocket for laptop, 1 Jipped pocket and 3 pen-ficiders, 2 mobile phone holders. Moreover there is 1 Jipped pocket satisfies.

. CF, DW, DWL, ECO usky palette









DF. DW. DWL. ECO color asimtly





## Briefcases







Brieflass with a secure lock and metal study. pocket for taplog and 1 zipper chosure pocket. Monover there is integrated organizer. It also has advatable and removable strap rines, length





🔶 DF. DW. DWL. SCO Lots: paints







🗢 D.F. DIN, DWL, ECO color palette





. OF. DW. DWL. ECO calor palette













· DE THE THE STOLENESS CHARGE

























































The only limit is Your imagination









## Men Wallets



# Men Wallets





🔶 DF salar palette













🔶 Dif ockur palette



Warlet with 2 bit compartments, 2 pockets, 3 ED withdows and places for 11 canits. 🔶 DF solor palette





Wallet with 2 bill compartments, 2 pockets, 1 20pered pocket, 2 ID windows and palces for 9

A re color paints









Wallet with 2 bill compartments, 2 pockets, 1 2004mid acoket, 3 ID windows and patient for 8 🔶 mil color palette

## Men Wallets



009 M with: 10 nm hapte 131 nm

Vallet with 1 bit compartment, 2 pockets, 1 tippend pocket, 2 K2 windows and places for 6

🔶 Dif unite paintin





012 M with: 16 mm hept: 131 mm Waltet with 2 bill compartments, 2 pockets, 1 2ppend pocket, 3 ID windows and places for 8

. OF asiar palette