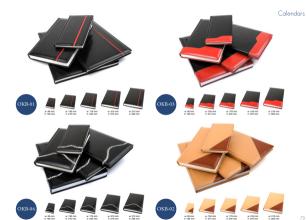

.

🔶 DF color palette



## Women Wallets



















Women walket with 3 bit compartments, 1 zipped pocket, 2 other pockets and places for 5 cards. tradet with a 10 Protect System.

🔶 DF color salette



Men water with 2 bit compartments, 3 pockets, 1 poped pocket and places for 2 cards. Water with 🔶 mil color palette



# Choose Your color



## Accessories





















## Accessories









Leather case for glasses closed with snap. 🔶 DF. DW. DWL. color palette



Leather case for glasses dosed with stap. . DIF, DW, DWL color palette Evenen DF, DH, DHL color palete





Mobile phone holder. 🔶 DF., DW, DVAL color palette



Mathia shore bolder closed with a



OF. DW. DWL color paters

Lipsticks holder with small minure inside. . DF . DW, DWL. color palette

















# Key Holders







# Leather with Swarovski Elements













# m!ogusto





# Mio Gusto



#### Mio Gusto



87

Notes

www.leather-dreams.com