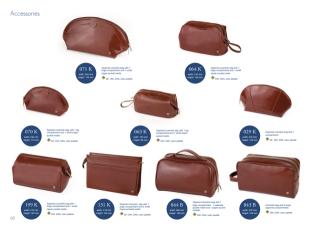

## Accessories

## Accessories

Leather case for glasses closed with snap. 🔶 DF. DW. DWL. color palette

Leather case for glasses dosed with stap. . DIF, DW, DWL color palette Evenen DF, DH, DHL color palete

Mobile phone holder. 🔶 DF., DW, DVAL color palette

Mathia shore bolder closed with a

OF. DW. DWL color paters

Lipsticks holder with small minure inside. . DF . DW, DWL. color palette