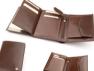

# Men Wallets

🔶 DF salar palette

🔶 Dif ockur palette

Warlet with 2 bit compartments, 2 pockets, 3 ED withdows and places for 11 canits. 🔶 DF solor palette

Wallet with 2 bill compartments, 2 pockets, 1 20pered pocket, 2 ID windows and palces for 9

A re color paints

Wallet with 2 bill compartments, 2 pockets, 1 2004mid acoket, 3 ID windows and patient for 8 🔶 mil color palette

## Men Wallets

009 M with: 10 nm hapte 131 nm

Vallet with 1 bit compartment, 2 pockets, 1 tippend pocket, 2 K2 windows and places for 6

🔶 Dif unite paintin

012 M with: 16 mm hept: 131 mm Waltet with 2 bill compartments, 2 pockets, 1 2ppend pocket, 3 ID windows and places for 8