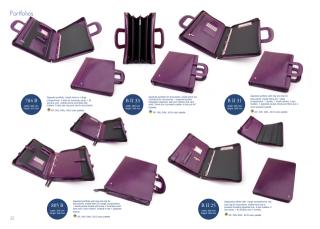

ail terms. It has lutidate and removable strate-tread, length 120

. DF. DW. DWL. ECO color assets

839 B alem: 411 mm teaget 320 mm Rieflase with a lock mode there are 2 divide sections, including 1 pocket for laptop, 1 Jipped pocket and 3 pen-ficiders, 2 mobile phone holders. Moreover there is 1 Jipped pocket satisfies.

. CF, DW, DWL, ECO usky palette









DF. DW. DWL. ECO color asimtly





## Briefcases







Brieflass with a secure lock and metal study. pocket for taplog and 1 zipper chosure pocket. Monover there is integrated organizer. It also has advatable and removable strap rines, length





🔶 DF. DW. DWL. SCO Lots: paints







🗢 D.F. DIN, DWL, ECO color palette





. OF. DW. DWL. ECO calor palette













· DE THE THE STOLENESS CHARGE

























































The only limit is Your imagination









## Men Wallets



# Men Wallets





🔶 DF salar palette













🔶 Dif ockur palette



Warlet with 2 bit compartments, 2 pockets, 3 ED withdows and places for 11 canits. 🔶 DF solor palette





Wallet with 2 bill compartments, 2 pockets, 1 20pered pocket, 2 ID windows and palces for 9

A re color paints









Wallet with 2 bill compartments, 2 pockets, 1 2004mid acoket, 3 ID windows and patient for 8 🔶 mil color palette

## Men Wallets



009 M with: 10 nm hapte 131 nm

Vallet with 1 bit compartment, 2 pockets, 1 tippend pocket, 2 K2 windows and places for 6

🔶 Dif unite paintin





012 M with: 16 mm hept: 131 mm Waltet with 2 bill compartments, 2 pockets, 1 2ppend pocket, 3 ID windows and places for 8

. OF a