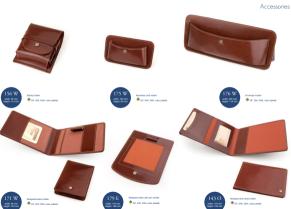

# Men Wallets

🔶 DF salar palette

🔶 Dif ockur palette

Warlet with 2 bit compartments, 2 pockets, 3 ED withdows and places for 11 canits. 🔶 DF solor palette

Wallet with 2 bill compartments, 2 pockets, 1 20pered pocket, 2 ID windows and palces for 9

A re color paints

Wallet with 2 bill compartments, 2 pockets, 1 2004mid acoket, 3 ID windows and patient for 8 🔶 mil color palette

## Men Wallets

009 M with: 10 nm hapte 131 nm

Vallet with 1 bit compartment, 2 pockets, 1 tippend pocket, 2 K2 windows and places for 6

🔶 Dif unite paintin

012 M with: 16 mm hept: 131 mm Waltet with 2 bill compartments, 2 pockets, 1 2ppend pocket, 3 ID windows and places for 8

. OF asiar palette

019 M

Volater with 2 bit compartments, 2 pockets, 1 zippered pocket, 3 Kb windows and places for 5 cards. Of color paterts

Waller with 1 bit compartment, 4 pockets, 3 ID windows and paces for 7 carbs, it also has removable documents hotder.

Wallet with 2 bill compartments, 3 pockets, 2 ID windows and places for 10 cards.

wallet with 2 bill compartments, 4 pockets, 1 pippenel pocket, 2 KJ windows and places for 3

🔶 DF saler palette

🔶 DF sulor palette

Wallet with 1 bill compartment, 4 pockets, 1 ID

43

Men Wallets

Wallet with 2 bill compartments, 3 pockets, 1 appened pocket and places for 17 cards.

🔶 DF solor palette

241 M

alet with 2 bill compartments, 3 packets, 1 E show and places for 14 cards.

🔶 DF color palette

Wallet with 2 bit compartments, 1 Jippered compartment, 2 pockets, 3 D windows and places for 2 cards.

🔶 DF color palette