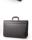

. DF. DW. DWL. ECO color assets

839 B alem: 411 mm teaget 320 mm Rieflase with a lock mode there are 2 divide sections, including 1 pocket for laptop, 1 Jipped pocket and 3 pen-ficiders, 2 mobile phone holders. Moreover there is 1 Jipped pocket satisfies.