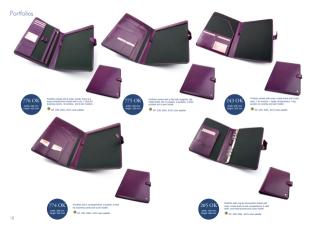

t for email terms. It has lutidate and removable strate-tread, length 120

. DF. DW. DWL. ECO color assets

839 B alem: 411 mm teaget 320 mm Rieflase with a lock mode there are 2 divide sections, including 1 pocket for laptop, 1 Jipped pocket and 3 pen-ficiders, 2 mobile phone holders. Moreover there is 1 Jipped pocket satisfies.

. CF, DW, DWL, ECO usky palette









DF. DW. DWL. ECO color asimtly





## Briefcases







Brieflass with a secure lock and metal study. pocket for taplog and 1 zipper chosure pocket. Monover there is integrated organizer. It also has advatable and removable strap rines, length





🔶 DF. DW. DWL. SCO Lots: paints







🗢 D.F. DIN, DWL, ECO color palette





. OF. DW. DWL. ECO calor palette













· DE THE THE STOLENESS CHARGE

























































The only limit is Your imagination









## Men Wallets



# Men Wallets





🔶 DF salar palette













🔶 Dif ockur palette



Warlet with 2 bit compartments, 2 pockets, 3 ED withdows and places for 11 canits. 🔶 DF solor palette





Wallet with 2 bill compartments, 2 pockets, 1 20pered pocket, 2 ID windows and palces for 9

A re color paints









Wallet with 2 bill compartments, 2 pockets, 1 2004mid acoket, 3 ID windows and patient for 8 🔶 mil color palette

## Men Wallets



009 M with: 10 nm hapte 131 nm

Vallet with 1 bit compartment, 2 pockets, 1 tippend pocket, 2 K2 windows and places for 6

🔶 Dif unite paintin





012 M with: 16 mm hept: 131 mm Waltet with 2 bill compartments, 2 pockets, 1 2ppend pocket, 3 ID windows and places for 8