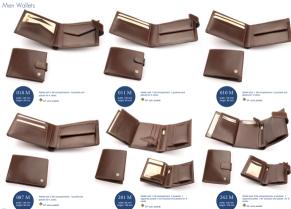

## Men Wallets

# Men Wallets

🔶 DF salar palette

🔶 Dif ockur palette

Warlet with 2 bit compartments, 2 pockets, 3 ED withdows and places for 11 canits. 🔶 DF solor palette

Wallet with 2 bill compartments, 2 pockets, 1 20pered pocket, 2 ID windows and palces for 9

A re color paints

Wallet with 2 bill compartments, 2 pockets, 1 2004mid acoket, 3 ID windows and patient for 8 🔶 mil color palette

## Men Wallets

009 M with: 10 nm hapte 131 nm

Vallet with 1 bit compartment, 2 pockets, 1 tippend pocket, 2 K2 windows and places for 6

🔶 Dif unite paintin

012 M with: 16 mm hept: 131 mm Waltet with 2 bill compartments, 2 pockets, 1 2ppend pocket, 3 ID windows and places for 8

. OF asiar palette

019 M

Volater with 2 bit compartments, 2 pockets, 1 zippered pocket, 3 Kb windows and places for 5 cards. Of color paterts

Waller with 1 bit compartment, 4 pockets, 3 ID windows and paces for 7 carbs, it also has removable documents hotder.

Wallet with 2 bill compartments, 3 pockets, 2 ID windows and places for 10 cards.

wallet with 2 bill compartments, 4 pockets, 1 pippenel pocket, 2 KJ windows and places for 3

🔶 DF saler palette

🔶 DF sulor palette

Wallet with 1 bill compartment, 4 pockets, 1 ID

43

Men Wallets

Wallet with 2 bill compartments, 3 pockets, 1 appened pocket and places for 17 cards.

🔶 DF solor palette

241 M

alet with 2 bill compartments, 3 packets, 1 E show and places for 14 cards.

🔶 DF color palette

Wallet with 2 bit compartments, 1 Jippered compartment, 2 pockets, 3 D windows and places for 2 cards.

🔶 DF color palette