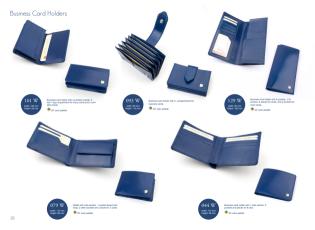

t has lutidate and removable strate-tread, length 120

. DF. DW. DWL. ECO color assets

839 B alem: 411 mm teaget 320 mm Rieflase with a lock mode there are 2 divide sections, including 1 pocket for laptop, 1 Jipped pocket and 3 pen-ficiders, 2 mobile phone holders. Moreover there is 1 Jipped pocket satisfies.

. CF, DW, DWL, ECO usky palette









DF. DW. DWL. ECO color asimtly





## Briefcases







Brieflass with a secure lock and metal study. pocket for taplog and 1 zipper chosure pocket. Monover there is integrated organizer. It also has advatable and removable strap rines, length





🔶 DF. DW. DWL. SCO Lots: paints







🗢 D.F. DIN, DWL, ECO color palette





. OF. DW. DWL. ECO calor palette













· DE THE THE STOLENESS CHARGE

























































The only limit is Your imagination









## Men Wallets



# Men Wallets





🔶 DF salar palette













🔶 Dif ockur palette



Warlet with 2 bit compartments, 2 pockets, 3 ED withdows and places for 11 canits. 🔶 DF solor palette





Wallet with 2 bill compartments, 2 pockets, 1 20pered pocket, 2 ID windows and palces for 9

A re color paints









Wallet with 2 bill compartments, 2 pockets, 1 2004mid acoket, 3 ID windows and patient for 8 🔶 mil color palette

## Men Wallets



009 M with: 10 nm hapte 131 nm

Vallet with 1 bit compartment, 2 pockets, 1 tippend pocket, 2 K2 windows and places for 6

🔶 Dif unite paintin





012 M with: 16 mm hept: 131 mm Waltet with 2 bill compartments, 2 pockets, 1 2ppend pocket, 3 ID windows and places for 8

. OF asiar palette