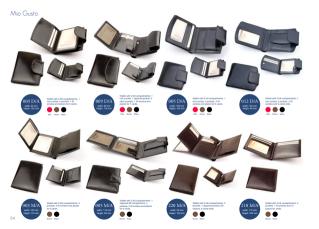

compartments, 1 zipped pocket, 2 other pockets and places for 5 cards. tradet with a 10 Protect System.

🔶 DF color salette



Men water with 2 bit compartments, 3 pockets, 1 poped pocket and places for 2 cards. Water with 🔶 mil color palette



# Choose Your color



## Accessories





















## Accessories









Leather case for glasses closed with snap. 🔶 DF. DW. DWL. color palette



Leather case for glasses dosed with stap. . DIF, DW, DWL color palette Evenen DF, DH, DHL color palete





Mobile phone holder. 🔶 DF., DW, DVAL color palette



Mathia shore bolder closed with a



OF. DW. DWL color paters

Lipsticks holder with small minure inside. . DF . DW, DWL. color palette

















# Key Holders







# Leather with Swarovski Elements













# m!ogusto





# Mio Gusto



#### Mio Gusto



87

Notes

www.leather-dreams.com