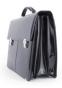

## Briefcases

Brieflass with a secure lock and metal study. pocket for taplog and 1 zipper chosure pocket. Monover there is integrated organizer. It also has advatable and removable strap rines, length