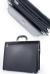

. DF. DW. DWL. ECO astor salette

ecose with a secone lock treade there are a idea sectore, including possid for laptop, 1 ped packet and integrated organizer for mobile one and a pocket for email terms. It has lutidate and removable strate-tread, length 120

. DF. DW. DWL. ECO color assets

839 B alem: 411 mm teaget 320 mm Rieflase with a lock mode there are 2 divide sections, including 1 pocket for laptop, 1 Jipped pocket and 3 pen-ficiders, 2 mobile phone holders. Moreover there is 1 Jipped pocket satisfies.