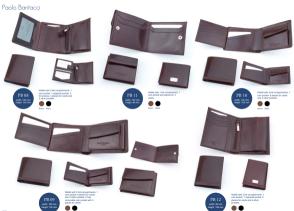

## Men Wallets

# Men Wallets

🔶 DF salar palette

🔶 Dif ockur palette

Warlet with 2 bit compartments, 2 pockets, 3 ED withdows and places for 11 canits. 🔶 DF solor palette

Wallet with 2 bill compartments, 2 pockets, 1 20pered pocket, 2 ID windows and palces for 9

A re color paints

Wallet with 2 bill compartments, 2 pockets, 1 2004mid acoket, 3 ID windows and patient for 8 🔶 mil color palette

## Men Wallets

009 M with: 10 nm hapte 131 nm

Vallet with 1 bit compartment, 2 pockets, 1 tippend pocket, 2 K2 windows and places for 6

🔶 Dif unite paintin

012 M with: 16 mm hept: 131 mm Waltet with 2 bill compartments, 2 pockets, 1 2ppend pocket, 3 ID windows and places for 8

. OF asiar palette

019 M

Volater with 2 bit compartments, 2 pockets, 1 zippered pocket, 3 Kb windows and places for 5 cards. Of color paterts

Waller with 1 bit compartment, 4 pockets, 3 ID windows and paces for 7 carbs, it also has removable documents hotder.

Wallet with 2 bill compartments, 3 pockets, 2 ID windows and places for 10 cards.

wallet with 2 bill compartments, 4 pockets, 1 pippenel pocket, 2 KJ windows and places for 3

🔶 DF saler palette

🔶 DF sulor palette

Wallet with 1 bill compartment, 4 pockets, 1 ID

43

Men Wallets

Wallet with 2 bill compartments, 3 pockets, 1 appened pocket and places for 17 cards.

🔶 DF solor palette

241 M

alet with 2 bill compartments, 3 packets, 1 E show and places for 14 cards.

🔶 DF color palette

Wallet with 2 bit compartments, 1 Jippered compartment, 2 pockets, 3 D windows and places for 2 cards.

🔶 DF color palette