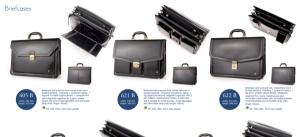

Briefcases

Rieflass with a lock, inside their are 6 divided sections including 1 sipped pocket and integrated inganizer. Narvoowi their are 2 small pockets for documents inside and 1 sipped pocket at the

. ECO salut palette

Bioficase with a lock, it has 5 compartments including 1 zippened, place for noticolos, 1 other pocket, mobile phone tolder and 3 per holders. It also has compartment and tig zippened packet outside, illesides it has possibility to set system

· DF. DW. DVM. once another

🔶 DF, DW, DWL, ECO color paintie

· DE THE DAY STOLEN

Instructure with support closure. To sole there are 3 ivided sections and 1 separated pocket in form. There is integrated organizer with 2 pen holders, soble phone holder and places for cards.

🗢 DF, DW, DWL, ECO color paintin

Briefpase with Spper closure. Inside there are 3 divided sectors, and 2 other Spped pockets in four. There is integrated organizer with 2 perholders, incode phone holder and places for meth.

. DF. DW. DWL. ECO astor salette

ecose with a secone lock treade there are a idea sectore, including possid for laptop, 1 ped packet and integrated organizer for mobile one and a pocket for email terms. It has lutidate and removable strate-tread, length 120

. DF. DW. DWL. ECO color assets

839 B alem: 411 mm teaget 320 mm Rieflase with a lock mode there are 2 divide sections, including 1 pocket for laptop, 1 Jipped pocket and 3 pen-ficiders, 2 mobile phone holders. Moreover there is 1 Jipped pocket satisfies.

## Briefcases

Brieflass with a secure lock and metal study. pocket for taplog and 1 zipper chosure pocket. Monover there is integrated organizer. It also has advatable and removable strap rines, length