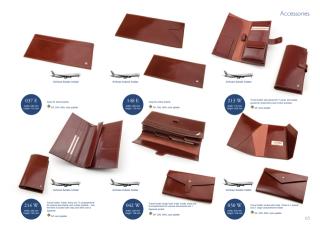

## Accessories

## Accessories

Leather case for glasses closed with snap. 🔶 DF. DW. DWL. color palette

Leather case for glasses dosed with stap. . DIF, DW, DWL color palette Evenen DF, DH, DHL color palete

Mobile phone holder. 🔶 DF., DW, DVAL color palette

Mathia shore bolder closed with a

OF. DW. DWL color paters

Lipsticks holder with small minure inside. . DF . DW, DWL. color palette