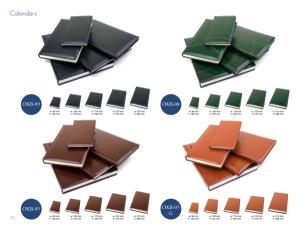

ds.

🔶 DF color palette



## Women Wallets



















Women walket with 3 bit compartments, 1 zipped pocket, 2 other pockets and places for 5 cards. tradet with a 10 Protect System.

🔶 DF color salette



Men water with 2 bit compartments, 3 pockets, 1 poped pocket and places for 2 cards. Water with 🔶 mil color palette



# Choose Your color



## Accessories





















## Accessories









Leather case for glasses closed with snap. 🔶 DF. DW. DWL. color palette



Leather case for glasses dosed with stap. . DIF, DW, DWL color palette Evenen DF, DH, DHL color palete





Mobile phone holder. 🔶 DF., DW, DVAL color palette



Mathia shore bolder closed with a



OF. DW. DWL color paters

Lipsticks holder with small minure inside. . DF . DW, DWL. color palette

















# Key Holders







# Leather with Swarovski Elements













# m!ogusto





# Mio Gusto



#### Mio Gusto



87

Notes

www.leather-dreams.com