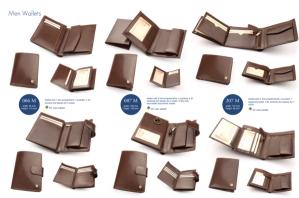

## Men Wallets

009 M with: 10 nm hapte 131 nm

Vallet with 1 bit compartment, 2 pockets, 1 tippend pocket, 2 K2 windows and places for 6

🔶 Dif unite paintin

012 M with: 16 mm hept: 131 mm Waltet with 2 bill compartments, 2 pockets, 1 2ppend pocket, 3 ID windows and places for 8

. OF asiar palette

019 M

Volater with 2 bit compartments, 2 pockets, 1 zippered pocket, 3 Kb windows and places for 5 cards. Of color paterts

Waller with 1 bit compartment, 4 pockets, 3 ID windows and paces for 7 carbs, it also has removable documents hotder.

Wallet with 2 bill compartments, 3 pockets, 2 ID windows and places for 10 cards.

wallet with 2 bill compartments, 4 pockets, 1 pippenel pocket, 2 KJ windows and places for 3

🔶 DF saler palette

🔶 DF sulor palette

Wallet with 1 bill compartment, 4 pockets, 1 ID

43

Men Wallets

Wallet with 2 bill compartments, 3 pockets, 1 appened pocket and places for 17 cards.

🔶 DF solor palette

241 M

alet with 2 bill compartments, 3 packets, 1 E show and places for 14 cards.

🔶 DF color palette

Wallet with 2 bit compartments, 1 Jippered compartment, 2 pockets, 3 D windows and places for 2 cards.

🔶 DF color palette