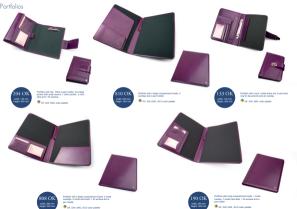

r email terms. It has lutidate and removable strate-tread, length 120

. DF. DW. DWL. ECO color assets

839 B alem: 411 mm teaget 320 mm Rieflase with a lock mode there are 2 divide sections, including 1 pocket for laptop, 1 Jipped pocket and 3 pen-ficiders, 2 mobile phone holders. Moreover there is 1 Jipped pocket satisfies.

. CF, DW, DWL, ECO usky palette









DF. DW. DWL. ECO color asimtly





## Briefcases







Brieflass with a secure lock and metal study. pocket for taplog and 1 zipper chosure pocket. Monover there is integrated organizer. It also has advatable and removable strap rines, length





🔶 DF. DW. DWL. SCO Lots: paints







🗢 D.F. DIN, DWL, ECO color palette





. OF. DW. DWL. ECO calor palette













· DE THE THE STOLENESS CHARGE

























































The only limit is Your imagination









## Men Wallets



# Men Wallets





🔶 DF salar palette













🔶 Dif ockur palette



Warlet with 2 bit compartments, 2 pockets, 3 ED withdows and places for 11 canits. 🔶 DF solor palette





Wallet with 2 bill compartments, 2 pockets, 1 20pered pocket, 2 ID windows and palces for 9

A re color paints









Wallet with 2 bill compartments, 2 pockets, 1 2004mid acoket, 3 ID windows and patient for 8 🔶 mil color palette

## Men Wallets



009 M with: 10 nm hapte 131 nm

Vallet with 1 bit compartment, 2 pockets, 1 tippend pocket, 2 K2 windows and places for 6

🔶 Dif unite paintin





012 M with: 16 mm hept: 131 mm Waltet with 2 bill compartments, 2 pockets, 1 2ppend pocket, 3 ID windows and places for 8

.