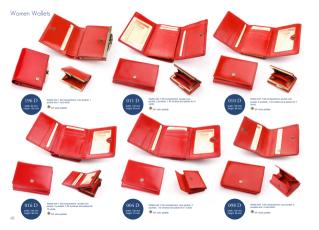

## Women Wallets

Women walket with 3 bit compartments, 1 zipped pocket, 2 other pockets and places for 5 cards. tradet with a 10 Protect System.

🔶 DF color salette

Men water with 2 bit compartments, 3 pockets, 1 poped pocket and places for 2 cards. Water with 🔶 mil color palette