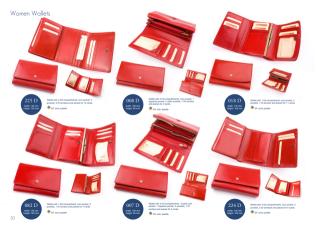

## Women Wallets

Women walket with 3 bit compartments, 1 zipped pocket, 2 other pockets and places for 5 cards. tradet with a 10 Protect System.

🔶 DF color salette

Men water with 2 bit compartments, 3 pockets, 1 poped pocket and places for 2 cards. Water with 🔶 mil color palette