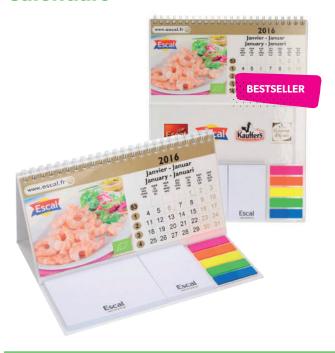

### **Calendars**

**SNW-69H** 

**SNW-69H2** 

SNW-69P

**SNW-69P2** 

### **ANH-15D2**

| SNW-69H                                    |                                |                  |
|--------------------------------------------|--------------------------------|------------------|
| ITEM                                       | SIZE                           | SHEETS           |
| Wiro bound<br>hard cover<br>calendar       | 210x195mm                      | -                |
| Adhesive pad<br>Adhesive pad<br>Foil index | 100x75mm<br>50x75mm<br>12x45mm | 50<br>50<br>5x20 |
| Calendar                                   | 205x100mm                      | 12               |