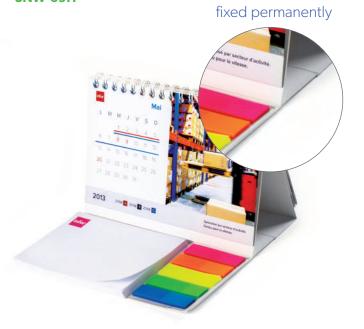

### SNW-69R

### SNW-69R

| Carton cover |           |    |
|--------------|-----------|----|
| wiro bound   | 214x155mm | -  |
| Calendar     |           |    |
| sheets       | 210x150mm | 12 |