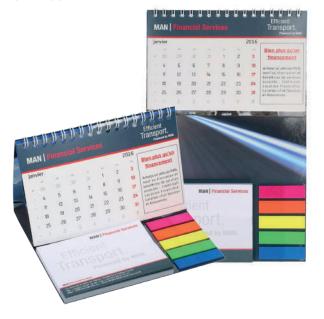

### ANH-15D

### ANH-15D

| Hard cover   | 210x180mm | -    |
|--------------|-----------|------|
| Adhesive pad | 100x75mm  | 50   |
| Adhesive pad | 50x75mm   | 50   |
| Foil index   | 12x45mm   | 5x20 |