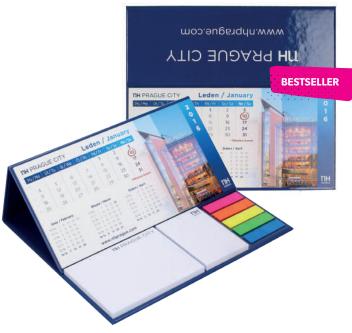

### **Calendars**

**SNW-69H** 

**SNW-69H2** 

SNW-69P

**SNW-69P2** 

### **ANH-15D2**

| SNW-69H                                    |                                |                  |
|--------------------------------------------|--------------------------------|------------------|
| ITEM                                       | SIZE                           | SHEETS           |
| Wiro bound<br>hard cover<br>calendar       | 210x195mm                      | -                |
| Adhesive pad<br>Adhesive pad<br>Foil index | 100x75mm<br>50x75mm<br>12x45mm | 50<br>50<br>5x20 |
| Calendar                                   | 205x100mm                      | 12               |