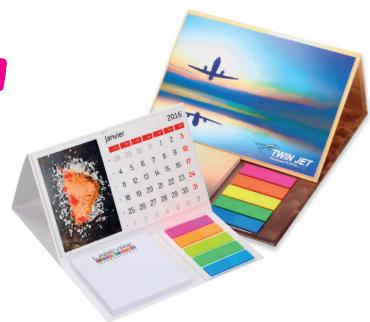

### **Calendars**

**SNW-69H** 

**SNW-69H2** 

SNW-69P

**SNW-69P2** 

### **SNW-69H2**

| Wiro bound<br>hard cover<br>calendar | 260x190mm           | -            |
|--------------------------------------|---------------------|--------------|
| Adhesive pad<br>Foil index           | 100x75mm<br>12x45mm | 2x50<br>5x20 |
| Calendar<br>sheets                   | 244x104mm           | 12           |