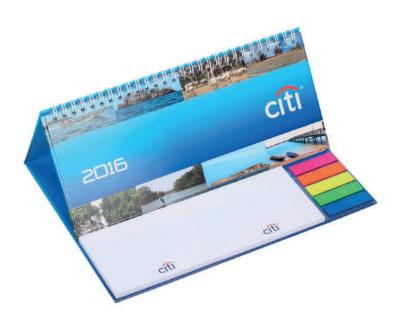

### **Calendars**

**SNW-69H** 

**SNW-69H2** 

SNW-69P

**SNW-69P2** 

### **ANH-15D2**

| SNW-69H                                    |                                |                  |
|--------------------------------------------|--------------------------------|------------------|
| ITEM                                       | SIZE                           | SHEETS           |
| Wiro bound<br>hard cover<br>calendar       | 210x195mm                      | -                |
| Adhesive pad<br>Adhesive pad<br>Foil index | 100x75mm<br>50x75mm<br>12x45mm | 50<br>50<br>5x20 |
| Calendar                                   | 205x100mm                      | 12               |