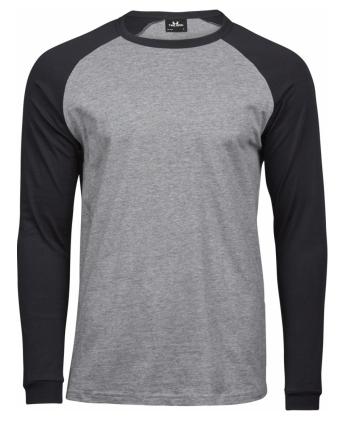

## BASEBALL TEE

*Style 5072* 

Our classic heavyweight Baseball Tee with curved raglan sleeves. It features a neck rib with elastane, shoulder-to-shoulder neck taping, a fitted body, and sleeves with cuffs.

## **SPECIFICATIONS**

Heather/Navy

White/Black

Tailored fit // Long fiber cotton // Double preshrunk // Self fabric collar // Raglan sleeves

**TEE JAYS A/S** 

Lansen 16 9230 Svenstrup Denmark

www.teejays.dk