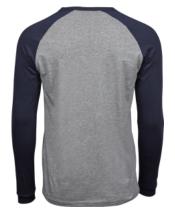

## BASEBALL TEE

*Style 5072* 

Our classic heavyweight Baseball Tee with curved raglan sleeves. It features a neck rib with elastane, shoulder-to-shoulder neck taping, a fitted body, and sleeves with cuffs.

## **SPECIFICATIONS**

Heather/Navy

White/Black

Tailored fit // Long fiber cotton // Double preshrunk // Self fabric collar // Raglan sleeves

**TEE JAYS A/S** 

Lansen 16 9230 Svenstrup Denmark

www.teejays.dk