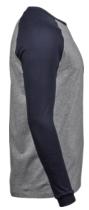

## BASEBALL TEE

*Style 5072* 

Our classic heavyweight Baseball Tee with curved raglan sleeves. It features a neck rib with elastane, shoulder-to-shoulder neck taping, a fitted body, and sleeves with cuffs.

## **SPECIFICATIONS**

Heather/Navy

White/Black

Tailored fit // Long fiber cotton // Double preshrunk // Self fabric collar // Raglan sleeves

**TEE JAYS A/S** 

Lansen 16 9230 Svenstrup Denmark

www.teejays.dk