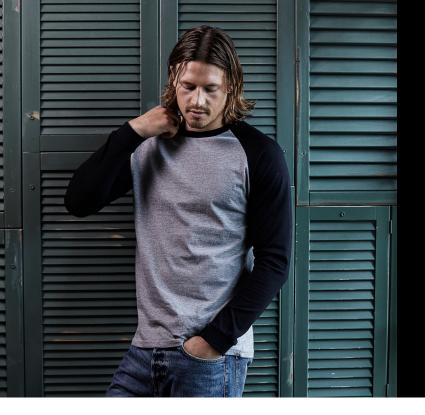

## BASEBALL TEE

*Style 5072* 

Our classic heavyweight Baseball Tee with curved raglan sleeves. It features a neck rib with elastane, shoulder-to-shoulder neck taping, a fitted body, and sleeves with cuffs.

## **SPECIFICATIONS**

Heather/Navy

White/Black

Tailored fit // Long fiber cotton // Double preshrunk // Self fabric collar // Raglan sleeves

**TEE JAYS A/S** 

Lansen 16 9230 Svenstrup Denmark

www.teejays.dk