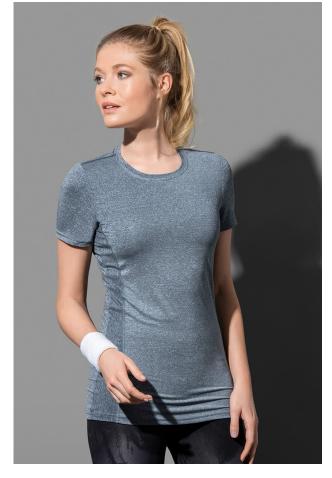

## **RECYCLED SPORTS-T RACE**

Sports T-shirt for women

90% ACTIVE-DRY° polyester (50% recycled), 10% elastane

-----

S-XL  $\mid$  160 g/m<sup>2</sup>  $\mid$  Body Fit  $\mid$  24 / carton

very stretchy and airy mesh fabric eco-friendly material made from 4 recycled plastic bottles heathered look with contrast elements no label in collar, tear-away label in side seam

eco-friendly functional fabric, made from recycled plastic bottles (4 per T-shirt), ACTIVE-DRY°: quick-drying, moisture-wicking and breathable material, heathered look, decorative flatlock seams, self-fabric collar, neck tape, contrast side panels , premium woven size label in the collar, tear-away care label in the side seam, washable at  $40\,^{\circ}\mathrm{C}$ 