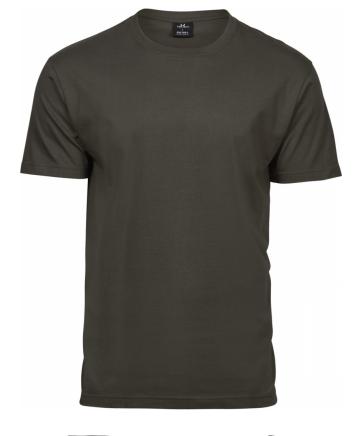

## SOF TEE

## *Style 8000*

Our iconic heavyweight tee, the Sof Tee, have been produced for more than 25 years. It is made from longfibre ringspun 185 gsm combed cotton and features a two-layer neck rib with elastane. This tee is excellent for both printing and embroidery.

Forest Green

TEE JAYS A/S
Lansen 16
9230 Svenstrup Denmark
www.teejays.dk

Sizespec

Style: 8000 softee NEW

mark: Basic

Label: TEE JAYS Softee woven clear satin

**Fabric:** 100% combed ringspun cotton 180 gsm. 30 singles, reactive dyed.