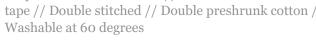

## **SPECIFICATIONS**

2 layer collar with elastane // Shoulder to shoulder neck tape // Double stitched // Double preshrunk cotton //

100% ringspun combed cotton.Heather: 85% cotton 15% viscose

S-5XL

50/10 pcs