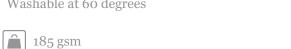

## *Style 8000*

Our iconic heavyweight tee, the Sof Tee, have been produced for more than 25 years. It is made from longfibre ringspun 185 gsm combed cotton and features a two-layer neck rib with elastane. This tee is excellent for both printing and embroidery.

## **SPECIFICATIONS**

2 layer collar with elastane // Shoulder to shoulder neck tape // Double stitched // Double preshrunk cotton //

100% ringspun combed cotton.Heather: 85% cotton 15% viscose

S-5XL

50/10 pcs