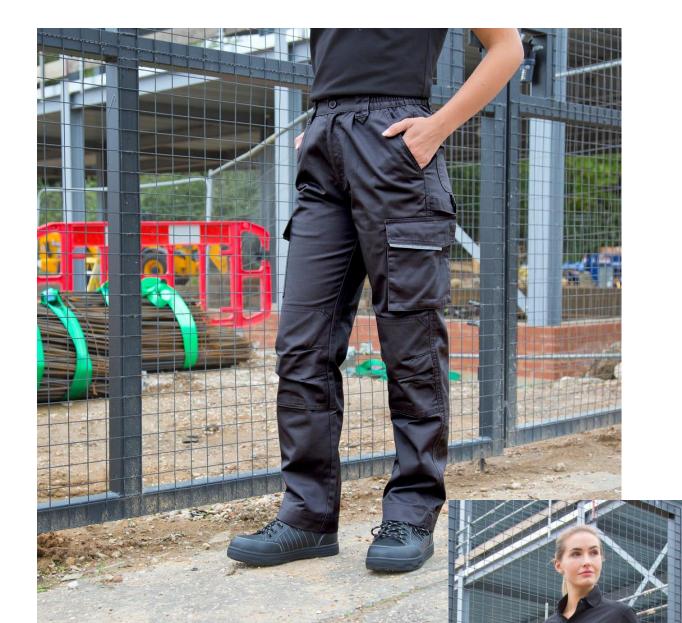

# WORK-GUARD

### **WOMENS ACTION TROUSERS**

Origin: Bangladesh

3032020

Commodity Code: 6204639000

Available: IN STOCK

Tech: Breathable, Windproof

Fabric:

270g/m<sup>2</sup> 65% Polyester, 35% Cotton Twill

#### Features:

- Front covered nylon zip with polyester button fastening
- Tear release pocket system with reflective trim
- Knee pad pockets with articulated stitching
- 2" hem for length adjustment
- Twin needle stitched seams
- Expansion waistband
- Critical stress bar tacking
- Deep side pockets
- Hammer loop
- Belt loops

WORK-GUARD

R308F WOMENS ACTION TROUSERS