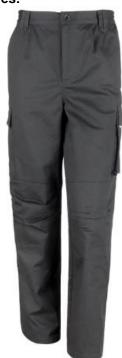

# WORK-GUARD

### **WOMENS ACTION TROUSERS**

Origin: Bangladesh

3032020

Commodity Code: 6204639000

Available: IN STOCK

Tech: Breathable, Windproof

Fabric:

270g/m<sup>2</sup> 65% Polyester, 35% Cotton Twill

#### Features:

- Front covered nylon zip with polyester button fastening
- Tear release pocket system with reflective trim
- Knee pad pockets with articulated stitching
- 2" hem for length adjustment
- Twin needle stitched seams
- Expansion waistband
- Critical stress bar tacking
- Deep side pockets
- Hammer loop
- Belt loops

WORK-GUARD

R308F WOMENS ACTION TROUSERS